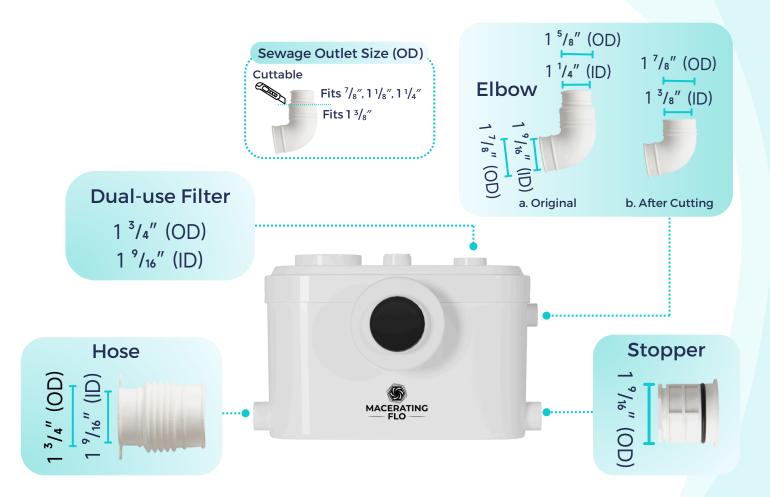

re-installed)



Tank-To-Bowl Gasket



Flush Lever



**Toilet Seat** 



**Seat Mounting Kit** 



**Macerator Pump** 



**Pump Fittings** 



Adapter



|          | Pump                              | Bowl    | Water<br>Tank | Toilet<br>Seat | Extension<br>Pipes |
|----------|-----------------------------------|---------|---------------|----------------|--------------------|
| Material | Stainless Steel,<br>Polypropylene | Ceramic | Ceramic       | Ceramic        | Polypropylene      |
| Color    | White                             | White   | White         | White          | White              |
| Weight   | 14.3 LB                           | 61.1 LB | 31.3 LB       | 4.2 LB         | 2.3 LB             |



















#### **ABOUT WATER INLETS:**





#### **PUMP FITTINGS:**



#### **EXTENSION PIPES:**





#### **WATER TANK CONNECTION KIT:**