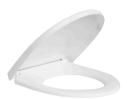

### **TWO-PIECE TOILET**

#### **FEATURES:**

- Rear Discharge Two-Piece Toilet
- Chair-Height (16 1/2")
- Tornado Rimless Flushing
- 18 1/2" Comfortable Elongated Bowl
- Left-Handed Flush Lever

#### **SPECIFICATIONS:**

• N.W: 100.4 LB

Dimension: 27 <sup>3</sup>/<sub>8</sub>"L \* 29 <sup>1</sup>/<sub>2</sub>"H \* 15 <sup>3</sup>/<sub>4</sub>"W

• Trap Type: P-trap

• Flush Type: Rimless Flush

• Flush Rate: 1.28GPF

Waste Outlet: Wall

Seat Shape: Elongated

Installation Type: Floor Mounted
 Quality Assurance: Limited 2-Year