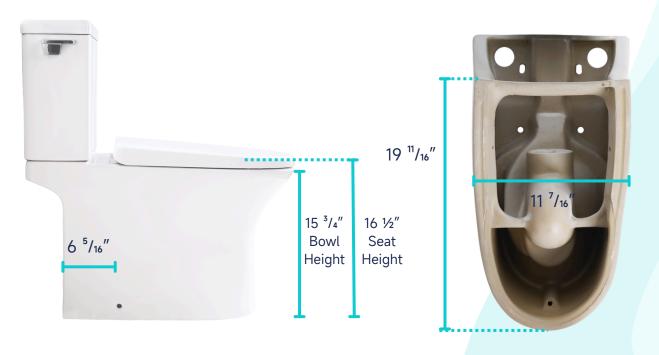

#### **FEATURES:**

- Rear Discharge Two-Piece Toilet
- Chair-Height (16 1/2")
- Tornado Rimless Flushing
- 18 1/2" Comfortable Elongated Bowl
- Left-Handed Flush Lever

#### **SPECIFICATIONS:**

• N.W: 100.4 LB

Dimension: 27 <sup>3</sup>/<sub>8</sub>"L \* 29 <sup>1</sup>/<sub>2</sub>"H \* 15 <sup>3</sup>/<sub>4</sub>"W

• Trap Type: P-trap

• Flush Type: Rimless Flush

• Flush Rate: 1.28GPF