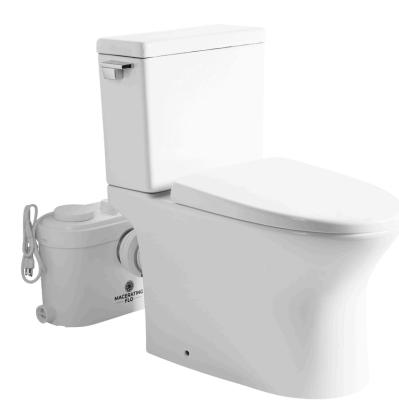

## MF750T05

# **Macerating Toilet System**

#### **MACERATOR PUMP**

#### **FEATURES:**

- 36 feet Max. Vertical Discharge
- 328 feet Max. Horizontal Discharge
- 4 Versatile Water Inlets
- 1½" Dual Use Vent Pipe
- Sewage Outlet With Built-in Check Valve

### **TWO-PIECE TOILET**

#### **FEATURES:**

- Rear Discharge Two-Piece Toilet
- Chair-Height (16 1/2")
- Tornado Rimless Flushing
- 18 1/2" Comfortable Elongated Bowl
- Left-Handed Flush Lever

## **PACKAGE INCLUDED:**

**Toilet Bowl** 

Floor Mounting Kit

**Extension Pipes** 

Water Tank (Fill Valve And Flapper Kit Pre-installed)

Tank-To-Bowl Gasket

Flush Lever

**Toilet Seat** 

**Seat Mounting Kit** 

**Macerator Pump** 

**Pump Fittings** 

Adapter

|          | Pump                              | Bowl    | Water<br>Tank | Toilet<br>Seat | Extension<br>Pipes |
|----------|-----------------------------------|---------|---------------|----------------|--------------------|
| Material | Stainless Steel,<br>Polypropylene | Ceramic | Ceramic       | Ceramic        | Polypropylene      |
| Color    | White                             | White   | White         | White          | White              |
| Weight   | 14.3 LB                           | 61.1 LB | 31.3 LB       | 4.2 LB         | 2.3 LB             |