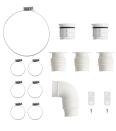

**Seat Mounting Kit** 

**Macerator Pump** 

**Pump Fittings** 

Adapter

|          | Pump                              | Bowl    | Water<br>Tank | Toilet<br>Seat | Extension<br>Pipes |
|----------|-----------------------------------|---------|---------------|----------------|--------------------|
| Material | Stainless Steel,<br>Polypropylene | Ceramic | Ceramic       | Ceramic        | Polypropylene      |
| Color    | White                             | White   | White         | White          | White              |
| Weight   | 14.3 LB                           | 61.1 LB | 31.3 LB       | 4.2 LB         | 2.3 LB             |

#### **PUMP FITTINGS:**

#### **EXTENSION PIPES:**

#### **WATER TANK CONNECTION KIT:**