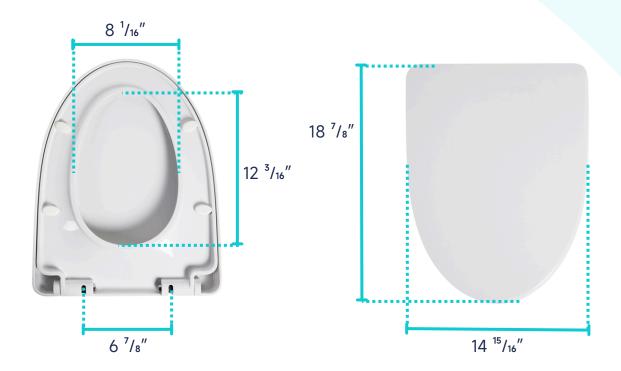

## **PACKAGE INCLUDED:**

**Toilet Bowl** 

Floor Mounting Kit

**Extension Pipes** 

Water Tank (Fill Valve And Flapper Kit Pre-installed)

Tank-To-Bowl Gasket

Flush Lever

**Toilet Seat** 