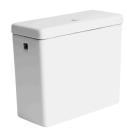

#### **MACERATOR PUMP**

#### **FEATURES:**

- 36 feet Max. Vertical Discharge
- 328 feet Max. Horizontal Discharge
- 4 Versatile Water Inlets
- 1½" Dual Use Vent Pipe
- Sewage Outlet With Built-in Check Valve

#### **SPECIFICATIONS:**

• Dimension:  $17 \, {}^5/_{16}{}''L \, {}^* \, 11 \, {}^7/_{16}{}''H \, {}^* \, 7 \, {}^1/_{16}{}''W$ 

Power Factor: 0.85Insulation Class: 155(F)

• **Speed:** 3900 RPM

Power Consumption: 750 WSupply Voltage: 110V-60Hz

Enclosure Class: IP 55
Max. Flow: 150L/min
Start Level: 80mm
Stop Level: 30mm

• Cable Length: 39 3/8"