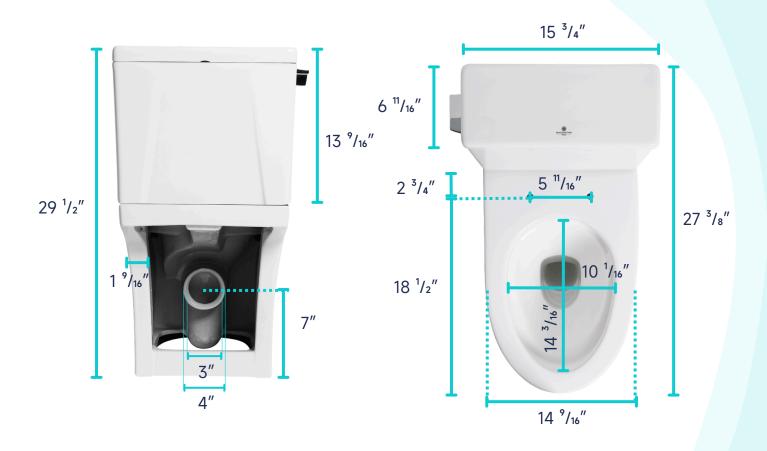

#### **FEATURES:**

- Rear Discharge Two-Piece Toilet
- Chair-Height (16 1/2")
- Tornado Rimless Flushing
- 18 1/2" Comfortable Elongated Bowl
- Left-Handed Flush Lever

#### **SPECIFICATIONS:**

• N.W: 100.4 LB

Dimension: 27 <sup>3</sup>/<sub>8</sub>"L \* 29 <sup>1</sup>/<sub>2</sub>"H \* 15 <sup>3</sup>/<sub>4</sub>"W

• Trap Type: P-trap

• Flush Type: Rimless Flush

• Flush Rate: 1.28GPF

Waste Outlet: Wall

Seat Shape: Elongated

Installation Type: Floor Mounted
 Quality Assurance: Limited 2-Year