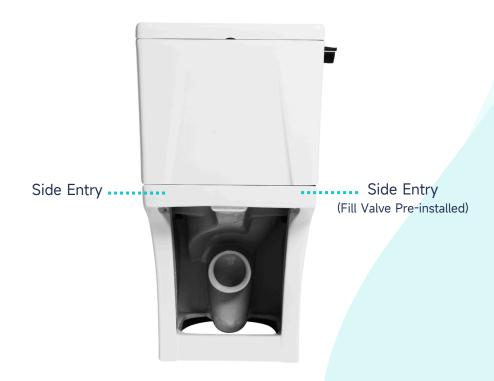

(Fill Valve And Flapper Kit Pre-installed)



Tank-To-Bowl Gasket



Flush Lever



**Toilet Seat** 



**Seat Mounting Kit** 



**Macerator Pump** 



**Pump Fittings** 



Adapter



|          | Pump                              | Bowl    | Water<br>Tank | Toilet<br>Seat | Extension<br>Pipes |
|----------|-----------------------------------|---------|---------------|----------------|--------------------|
| Material | Stainless Steel,<br>Polypropylene | Ceramic | Ceramic       | Ceramic        | Polypropylene      |
| Color    | White                             | White   | White         | White          | White              |
| Weight   | 14.3 LB                           | 61.1 LB | 31.3 LB       | 4.2 LB         | 2.3 LB             |



















#### **ABOUT WATER INLETS:**





#### **PUMP FITTINGS:**



#### **EXTENSION PIPES:**





#### **WATER TANK CONNECTION KIT:**