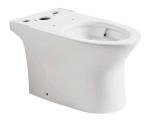

### **TWO-PIECE TOILET**

#### **FEATURES:**

- Rear Discharge Two-Piece Toilet
- Chair-Height (16 1/2")
- Tornado Rimless Flushing
- 18 1/2" Comfortable Elongated Bowl
- Left-Handed Flush Lever

#### **SPECIFICATIONS:**

• N.W: 100.4 LB

Dimension: 27 <sup>3</sup>/<sub>8</sub>"L \* 29 <sup>1</sup>/<sub>2</sub>"H \* 15 <sup>3</sup>/<sub>4</sub>"W

• Trap Type: P-trap

• Flush Type: Rimless Flush

• Flush Rate: 1.28GPF

Waste Outlet: Wall

Seat Shape: Elongated

Installation Type: Floor Mounted
 Quality Assurance: Limited 2-Year