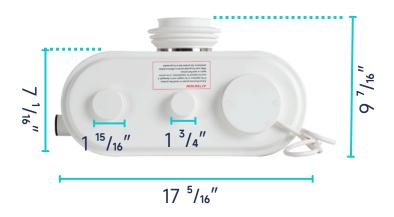

#### **SPECIFICATIONS:**

• Dimension:  $17 \, {}^5/_{16}{}''L \, {}^* \, 11 \, {}^7/_{16}{}''H \, {}^* \, 7 \, {}^1/_{16}{}''W$ 

Power Factor: 0.85Insulation Class: 155(F)

• **Speed:** 3900 RPM

Power Consumption: 750 WSupply Voltage: 110V-60Hz

Enclosure Class: IP 55
Max. Flow: 150L/min
Start Level: 80mm
Stop Level: 30mm

• Cable Length: 39 3/8"