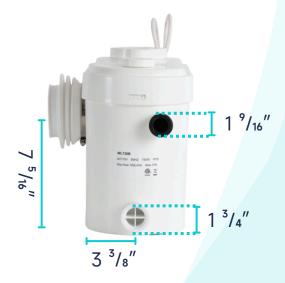

#### **SPECIFICATIONS:**

• Dimension:  $17 \, {}^5/_{16}{}''L \, {}^* \, 11 \, {}^7/_{16}{}''H \, {}^* \, 7 \, {}^1/_{16}{}''W$ 

Power Factor: 0.85Insulation Class: 155(F)

• **Speed:** 3900 RPM

Power Consumption: 750 WSupply Voltage: 110V-60Hz

Enclosure Class: IP 55
Max. Flow: 150L/min
Start Level: 80mm
Stop Level: 30mm

• Cable Length: 39 3/8"