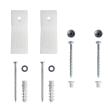

Factor: 0.85Insulation Class: 155(F)

• **Speed:** 3900 RPM

Power Consumption: 750 WSupply Voltage: 110V-60Hz

Enclosure Class: IP 55
Max. Flow: 150L/min
Start Level: 80mm
Stop Level: 30mm

• Cable Length: 39 3/8"

### **TWO-PIECE TOILET**

#### **FEATURES:**

- Rear Discharge Two-Piece Toilet
- Chair-Height (16 1/2")
- Tornado Rimless Flushing
- 18 1/2" Comfortable Elongated Bowl
- Left-Handed Flush Lever

#### **SPECIFICATIONS:**

• N.W: 100.4 LB

Dimension: 27 <sup>3</sup>/<sub>8</sub>"L \* 29 <sup>1</sup>/<sub>2</sub>"H \* 15 <sup>3</sup>/<sub>4</sub>"W

• Trap Type: P-trap

• Flush Type: Rimless Flush

• Flush Rate: 1.28GPF

Waste Outlet: Wall

Seat Shape: Elongated

Installation Type: Floor Mounted
 Quality Assurance: Limited 2-Year



## **PACKAGE INCLUDED:**



**Toilet Bowl** 



Floor Mounting Kit



**Extension Pipes** 



Water Tank (Fill Valve And Flapper Kit Pre-installed)



Tank-To-Bowl Gasket



Flush Lever



**Toilet Seat** 



**Seat Mounting Kit** 



**Macerator Pump** 



**Pump Fittings** 



Adapter



|          | Pump                              | Bowl    | Water<br>Tank | Toilet<br>Seat | Extension<br>Pipes |
|----------|-----------------------------------|---------|---------------|----------------|--------------------|
| Material | Stainless Steel,<br>Polypropylene | Ceramic | Ceramic       | Ceramic        | Polypropylene      |
| Color    | White                             | White   | White         | White          | White              |
| Weight   | 14.3 LB                           | 61.1 LB | 31.3 LB       | 4.2 LB         | 2.3 LB