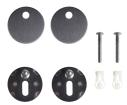

Level: 80mm
Stop Level: 30mm

• Cable Length: 39 3/8"

### **TWO-PIECE TOILET**

#### **FEATURES:**

- Rear Discharge Two-Piece Toilet
- Chair-Height (16 1/2")
- Tornado Rimless Flushing
- 18 1/2" Comfortable Elongated Bowl
- Left-Handed Flush Lever

#### **SPECIFICATIONS:**

• N.W: 100.4 LB

Dimension: 27 <sup>3</sup>/<sub>8</sub>"L \* 29 <sup>1</sup>/<sub>2</sub>"H \* 15 <sup>3</sup>/<sub>4</sub>"W

• Trap Type: P-trap

• Flush Type: Rimless Flush

• Flush Rate: 1.28GPF

Waste Outlet: Wall

Seat Shape: Elongated

Installation Type: Floor Mounted
 Quality Assurance: Limited 2-Year



## **PACKAGE INCLUDED:**



**Toilet Bowl** 



Floor Mounting Kit



**Extension Pipes** 



Water Tank (Fill Valve And Flapper Kit Pre-installed)



Tank-To-Bowl Gasket



Flush Lever



**Toilet Seat** 



**Seat Mounting Kit** 



**Macerator Pump** 



**Pump Fittings** 



Adapter



|          | Pump                              | Bowl    | Water<br>Tank | Toilet<br>Seat | Extension<br>Pipes |
|----------|-----------------------------------|---------|---------------|----------------|--------------------|
| Material | Stainless Steel,<br>Polypropylene | Ceramic | Ceramic       | Ceramic        | Polypropylene      |
| Color    | White                             | White   | White         | White          | White              |
| Weight   | 14.3 LB                           | 61.1 LB | 31.3 LB       | 4.2 LB         | 2.3 LB             |



















#### **ABOUT WATER INLETS:**





#### **PUMP FITTINGS:**



#### **EXTENSION PIPES:**





#### **WATER TANK CONNECTION KIT:**