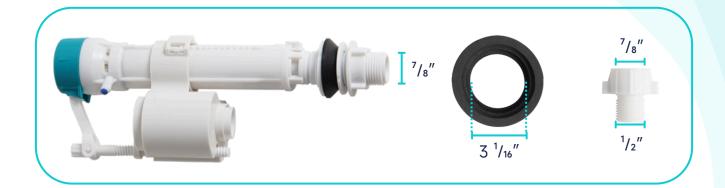

**Seat Mounting Kit** 



**Macerator Pump** 



**Pump Fittings** 



Adapter



|          | Pump                              | Bowl    | Water<br>Tank | Toilet<br>Seat | Extension<br>Pipes |
|----------|-----------------------------------|---------|---------------|----------------|--------------------|
| Material | Stainless Steel,<br>Polypropylene | Ceramic | Ceramic       | Ceramic        | Polypropylene      |
| Color    | White                             | White   | White         | White          | White              |
| Weight   | 14.3 LB                           | 61.1 LB | 31.3 LB       | 4.2 LB         | 2.3 LB             |



















#### **ABOUT WATER INLETS:**





#### **PUMP FITTINGS:**



#### **EXTENSION PIPES:**





#### **WATER TANK CONNECTION KIT:**