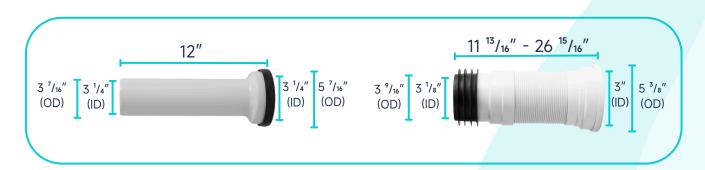

Gasket



Flush Lever



**Toilet Seat** 



**Seat Mounting Kit** 



**Macerator Pump** 



**Pump Fittings** 



Adapter



|          | Pump                              | Bowl    | Water<br>Tank | Toilet<br>Seat | Extension<br>Pipes |
|----------|-----------------------------------|---------|---------------|----------------|--------------------|
| Material | Stainless Steel,<br>Polypropylene | Ceramic | Ceramic       | Ceramic        | Polypropylene      |
| Color    | White                             | White   | White         | White          | White              |
| Weight   | 14.3 LB                           | 61.1 LB | 31.3 LB       | 4.2 LB         | 2.3 LB             |



















#### **ABOUT WATER INLETS:**





#### **PUMP FITTINGS:**



#### **EXTENSION PIPES:**





#### **WATER TANK CONNECTION KIT:**