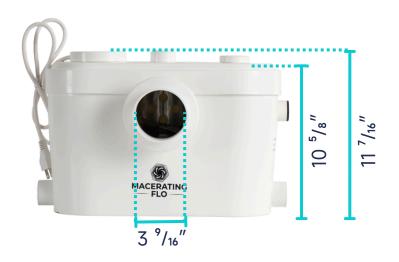

#### **SPECIFICATIONS:**

• Dimension:  $17 \, {}^5/_{16}{}''L \, {}^* \, 11 \, {}^7/_{16}{}''H \, {}^* \, 7 \, {}^1/_{16}{}''W$ 

Power Factor: 0.85Insulation Class: 155(F)

• **Speed:** 3900 RPM

Power Consumption: 750 WSupply Voltage: 110V-60Hz

Enclosure Class: IP 55
Max. Flow: 150L/min
Start Level: 80mm
Stop Level: 30mm

• Cable Length: 39 3/8"