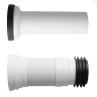

n Class: 155(F)

• **Speed:** 3900 RPM

Power Consumption: 750 WSupply Voltage: 110V-60Hz

Enclosure Class: IP 55
Max. Flow: 150L/min
Start Level: 80mm
Stop Level: 30mm

• Cable Length: 39 3/8"

### **TWO-PIECE TOILET**

#### **FEATURES:**

- Rear Discharge Two-Piece Toilet
- Chair-Height (16 1/2")
- Tornado Rimless Flushing
- 18 1/2" Comfortable Elongated Bowl
- Left-Handed Flush Lever

#### **SPECIFICATIONS:**

• N.W: 100.4 LB

Dimension: 27 <sup>3</sup>/<sub>8</sub>"L \* 29 <sup>1</sup>/<sub>2</sub>"H \* 15 <sup>3</sup>/<sub>4</sub>"W

• Trap Type: P-trap

• Flush Type: Rimless Flush

• Flush Rate: 1.28GPF

Waste Outlet: Wall

Seat Shape: Elongated

Installation Type: Floor Mounted
 Quality Assurance: Limited 2-Year



## **PACKAGE INCLUDED:**



**Toilet Bowl** 



Floor Mounting Kit



**Extension Pipes** 



Water Tank (Fill Valve And Flapper Kit Pre-installed)



Tank-To-Bowl Gasket



Flush Lever



**Toilet Seat** 



**Seat Mounting Kit** 



**Macerator Pump** 



**Pump Fittings** 



Adapter



|          | Pump                              | Bowl    | Water<br>Tank | Toilet<br>Seat | Extension<br>Pipes |
|----------|-----------------------------------|---------|---------------|----------------|--------------------|
| Material | Stainless Steel,<br>Polypropylene | Ceramic | Ceramic       | Ceramic        | Polypropylene      |
| Color    | White                             | White   | White         | White          | White              |
| Weight   | 14.3 LB                           | 61.1 LB | 31.3 LB       | 4.2 LB         | 2.3 LB             |