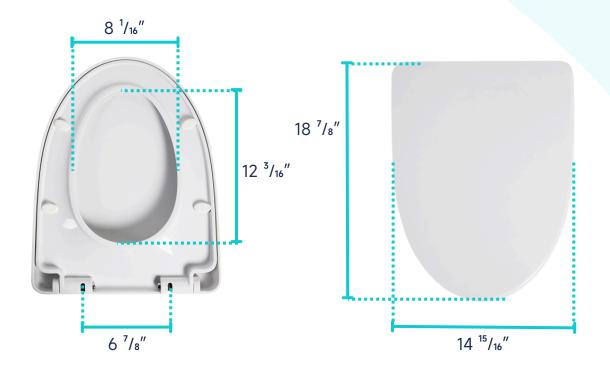

te         | White              |
| Weight   | 61.1 LB | 31.3 LB    | 4.2 LB        | 2.3 LB             |

(+1) 626-670-9903

MaceratingFlo reserves the right to make revisions without notice to product specifications and dimensions. Product dimensions may differ due to manufacturing variations. Responsibility for using outdated or canceled specifications is not assumed. For the most current Specification Sheet, go to <u>www.maceratingflo.com</u>.



## **PACKAGE INCLUDED:**







**Floor Mounting Kit** 



**Extension Pipes** 



Water Tank (Fill Valve And Flapper Kit Pre-installed)



Tank-To-Bowl Gasket

Flush Lever

 $\square$ 

0

0



**Toilet Seat** 



### Seat Mounting Kit



(+1) 626-670-9903



## **DIMENSIONAL DIAGRAM :**



(+1) 626-670-9903



## **DIMENSIONAL DIAGRAM :**



#### **ABOUT WATER INLETS:**



(+1) 626-670-9903



# **DIMENSIONAL DIAGRAM :**

#### **EXTENSION PIPES:**



#### WATER TANK CONNECTION KIT:



(+1) 626-670-9903