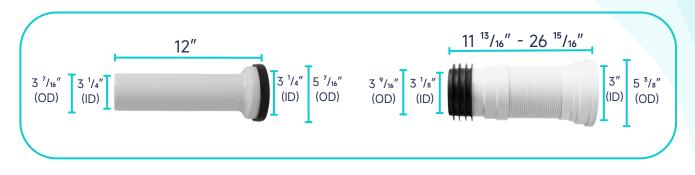

) 626-670-9903

MaceratingFlo reserves the right to make revisions without notice to product specifications and dimensions. Product dimensions may differ due to manufacturing variations. Responsibility for using outdated or canceled specifications is not assumed. For the most current Specification Sheet, go to <u>www.maceratingflo.com</u>.



## **PACKAGE INCLUDED:**







**Floor Mounting Kit** 



**Extension Pipes** 



Water Tank (Fill Valve And Flapper Kit Pre-installed)



Tank-To-Bowl Gasket

Flush Lever

 $\square$ 

0

0



**Toilet Seat** 



### Seat Mounting Kit



(+1) 626-670-9903



## **DIMENSIONAL DIAGRAM :**



(+1) 626-670-9903



## **DIMENSIONAL DIAGRAM :**



#### **ABOUT WATER INLETS:**



(+1) 626-670-9903



# **DIMENSIONAL DIAGRAM :**

#### **EXTENSION PIPES:**



#### WATER TANK CONNECTION KIT:



(+1) 626-670-9903