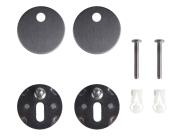

-----------------|
| Material | Ceramic | Ceramic    | Polypropylene | Polypropylene      |
| Color    | White   | White      | White         | White              |
| Weight   | 61.1 LB | 31.3 LB    | 4.2 LB        | 2.3 LB             |

(+1) 626-670-9903

MaceratingFlo reserves the right to make revisions without notice to product specifications and dimensions. Product dimensions may differ due to manufacturing variations. Responsibility for using outdated or canceled specifications is not assumed. For the most current Specification Sheet, go to <u>www.maceratingflo.com</u>.



## **PACKAGE INCLUDED:**







**Floor Mounting Kit** 



**Extension Pipes** 



Water Tank (Fill Valve And Flapper Kit Pre-installed)



Tank-To-Bowl Gasket

Flush Lever

 $\square$ 

0

0



**Toilet Seat** 



### Seat Mounting Kit



(+1) 626-670-9903



## **DIMENSIONAL DIAGRAM :**



(+1) 626-670-9903



## **DIMENSIONAL DIAGRAM :**



#### **ABOUT WATER INLETS:**



(+1) 626-670-9903



# **DIMENSIONAL DIAGRAM :**

#### **EXTENSION PIPES:**



#### WATER TANK CONNECTION KIT:



(+1) 626-670-9903