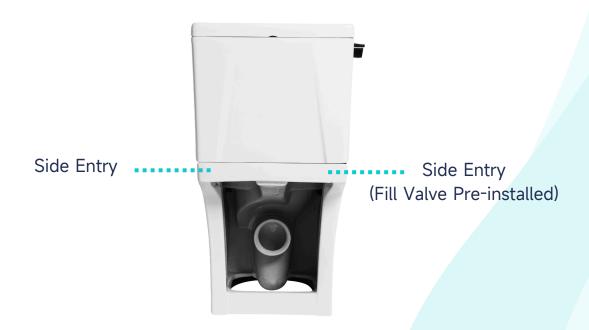

|
| Weight   | 61.1 LB | 31.3 LB    | 4.2 LB        | 2.3 LB             |

(+1) 626-670-9903

MaceratingFlo reserves the right to make revisions without notice to product specifications and dimensions. Product dimensions may differ due to manufacturing variations. Responsibility for using outdated or canceled specifications is not assumed. For the most current Specification Sheet, go to <u>www.maceratingflo.com</u>.



## **PACKAGE INCLUDED:**







**Floor Mounting Kit** 



**Extension Pipes** 



Water Tank (Fill Valve And Flapper Kit Pre-installed)



Tank-To-Bowl Gasket

Flush Lever

 $\square$ 

0

0



**Toilet Seat** 



### Seat Mounting Kit



(+1) 626-670-9903



## **DIMENSIONAL DIAGRAM :**



(+1) 626-670-9903



## **DIMENSIONAL DIAGRAM :**



#### **ABOUT WATER INLETS:**



(+1) 626-670-9903



# **DIMENSIONAL DIAGRAM :**

#### **EXTENSION PIPES:**



#### WATER TANK CONNECTION KIT:



(+1) 626-670-9903