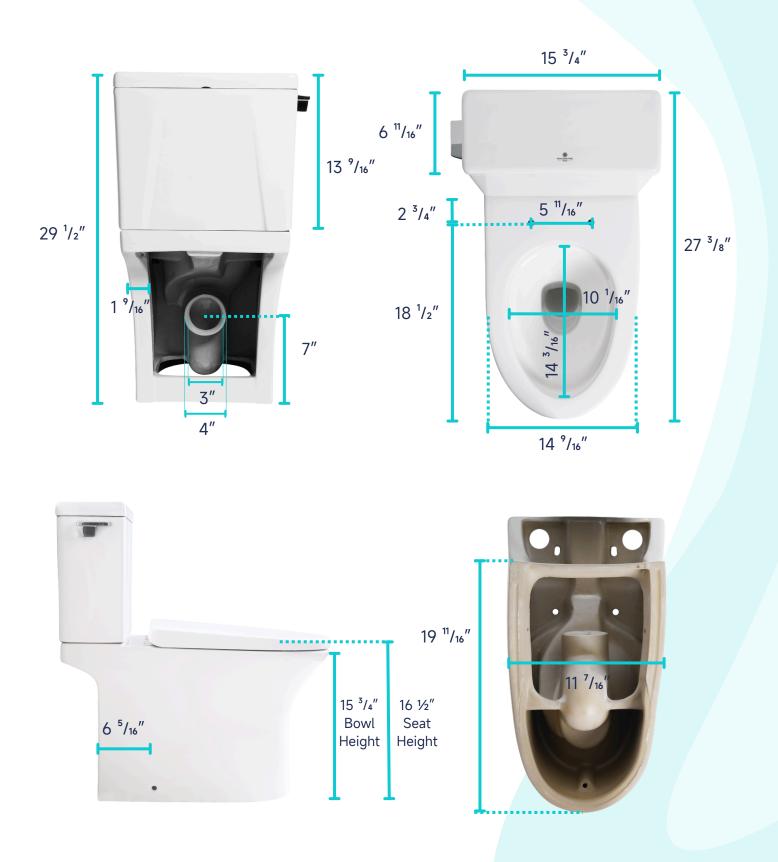

pylene      |
| Color    | White   | White      | White         | White              |
| Weight   | 61.1 LB | 31.3 LB    | 4.2 LB        | 2.3 LB             |

(+1) 626-670-9903

MaceratingFlo reserves the right to make revisions without notice to product specifications and dimensions. Product dimensions may differ due to manufacturing variations. Responsibility for using outdated or canceled specifications is not assumed. For the most current Specification Sheet, go to <u>www.maceratingflo.com</u>.



## **PACKAGE INCLUDED:**







**Floor Mounting Kit** 



**Extension Pipes** 



Water Tank (Fill Valve And Flapper Kit Pre-installed)



Tank-To-Bowl Gasket

Flush Lever

 $\square$ 

0

0



**Toilet Seat** 



### Seat Mounting Kit



(+1) 626-670-9903



## **DIMENSIONAL DIAGRAM :**



(+1) 626-670-9903



## **DIMENSIONAL DIAGRAM :**



#### **ABOUT WATER INLETS:**



(+1) 626-670-9903



# **DIMENSIONAL DIAGRAM :**

#### **EXTENSION PIPES:**



#### WATER TANK CONNECTION KIT:



(+1) 626-670-9903