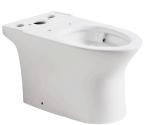

# MF000T05 Two-Piece Toilet



|          | Bowl    | Water Tank | Toilet Seat   | Extension<br>Pipes |
|----------|---------|------------|---------------|--------------------|
| Material | Ceramic | Ceramic    | Polypropylene | Polypropylene      |
| Color    | White   | White      | White         | White              |
| Weight   | 61.1 LB | 31.3 LB    | 4.2 LB        | 2.3 LB             |

(+1) 626-670-9903

MaceratingFlo reserves the right to make revisions without notice to product specifications and dimensions. Product dimensions may differ due to manufacturing variations. Responsibility for using outdated or canceled specifications is not assumed. For the most current Specification Sheet, go to <u>www.maceratingflo.com</u>.



## **PACKAGE INCLUDED:**







**Floor Mounting Kit** 



**Extension Pipes** 



Water Tank (Fill Valve And Flapper Kit Pre-installed)



Tank-To-Bowl Gasket

Flush Lever

 $\square$ 

0

0



**Toilet Seat** 



### Seat Mounting Kit



(+1) 626-670-9903



## **DIMENSIONAL DIAGRAM :**



(+1) 626-670-9903



## **DIMENSIONAL DIAGRAM :**



#### **ABOUT WATER INLETS:**



(+1) 626-670-9903



# **DIMENSIONAL DIAGRAM :**

#### **EXTENSION PIPES:**



#### WATER TANK CONNECTION KIT:



(+1) 626-670-9903