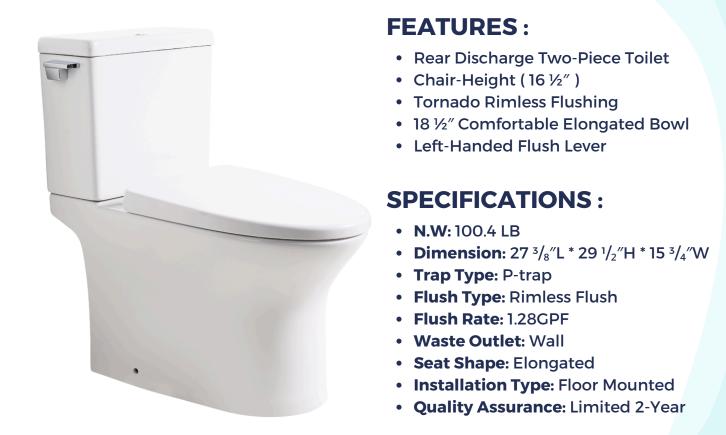

# MF000T05 Two-Piece Toilet

|          | Bowl    | Water Tank | Toilet Seat   | Extension<br>Pipes |
|----------|---------|------------|---------------|--------------------|
| Material | Ceramic | Ceramic    | Polypropylene | Polypropylene      |
| Color    | White   | White      | White         | White              |
| Weight   | 61.1 LB | 31.3 LB    | 4.2 LB        | 2.3 LB             |