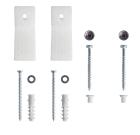

# MF000T05 Two-Piece Toilet



|          | Bowl    | Water Tank | Toilet Seat   | Extension<br>Pipes |
|----------|---------|------------|---------------|--------------------|
| Material | Ceramic | Ceramic    | Polypropylene | Polypropylene      |
| Color    | White   | White      | White         | White              |
| Weight   | 61.1 LB | 31.3 LB    | 4.2 LB        | 2.3 LB             |

(+1) 626-670-9903

MaceratingFlo reserves the right to make revisions without notice to product specifications and dimensions. Product dimensions may differ due to manufacturing variations. Responsibility for using outdated or canceled specifications is not assumed. For the most current Specification Sheet, go to <u>www.maceratingflo.com</u>.



## **PACKAGE INCLUDED:**







**Floor Mounting Kit** 



**Extension Pipes** 



Water Tank (Fill Valve And Flapper Kit Pre-installed)



Tank-To-Bowl Gasket

Flush Lever

 $\square$ 

0

0



**Toilet Seat** 



### Seat Mounting Kit



(+1) 626-670-9903



## **DIMENSIONAL DIAGRAM :**



(+1) 626-670-9903



## **DIMENSIONAL DIAGRAM :**



#### **ABOUT WATER INLETS:**



(+1) 626-670-9903



# **DIMENSIONAL DIAGRAM :**

#### **EXTENSION PIPES:**



#### WATER TANK CONNECTION KIT:



(+1) 626-670-9903