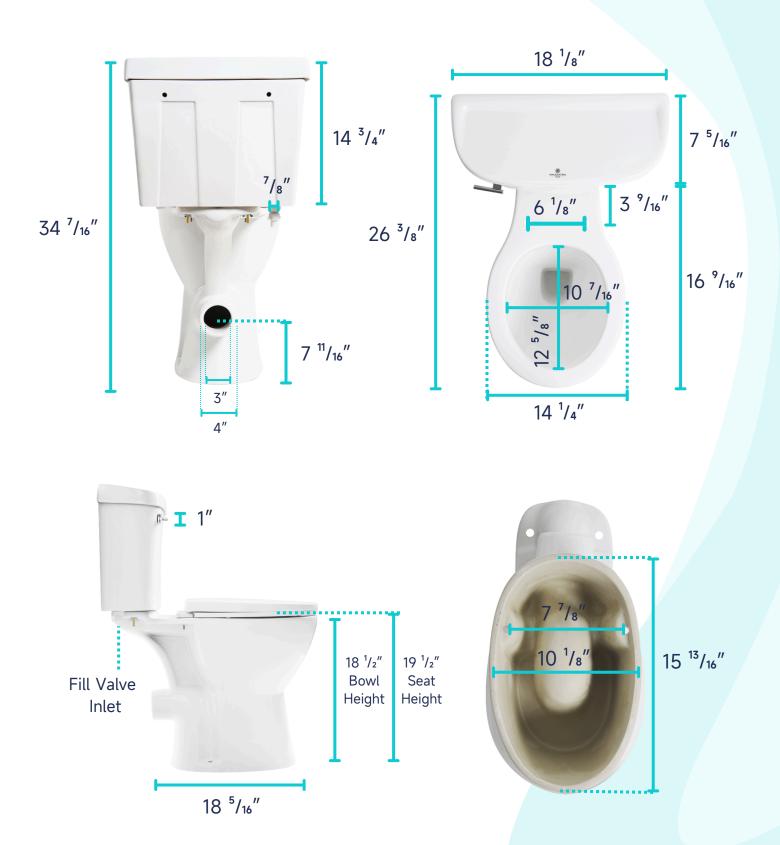

-trap

• Flush Type: Direct Flush

Flush Rate: 1.28GPFWaste Outlet: WallSeat Shape: Round

• Installation Type: Floor Mounted

• Quality Assurance: 2-Year Warranty

|          | Bowl    | Water Tank | Toilet Seat   | Extension<br>Pipes |
|----------|---------|------------|---------------|--------------------|
| Material | Ceramic | Ceramic    | Polypropylene | Polypropylene      |
| Color    | White   | White      | White         | White              |
| Weight   | 50 LB   | 27.9 LB    | 2.6 LB        | 2.3 LB             |



## **PACKAGE INCLUDED:**









Floor Mounting Kit

**Extension Pipes** 







Water Tank (Water Fittings Pre-installed)

Water Tank Mounting Kit

**Adapter** 



Tank-To-Bowl Gasket



Lever





**Toilet Seat** 

Seat Mounting Kit



# **DIMENSIONAL DIAGRAM:**





# **DIMENSIONAL DIAGRAM:**



#### **EXTENSION PIPES:**



#### **WATER TANK MOUNTING KIT:**





## **DIMENSIONAL DIAGRAM:**

## **FLOOR MOUNTING KIT:**



#### **SEAT MOUNTING KIT:**



#### **WATER TANK CONNECTION KIT:**



#### **LEVER:**