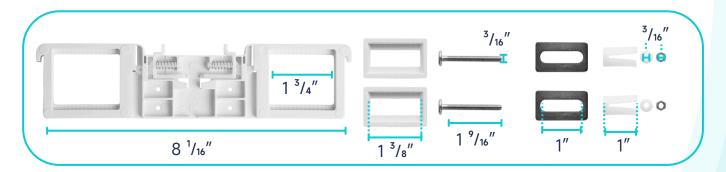

ter Tank | Toilet Seat   | Extension<br>Pipes |
|----------|---------|------------|---------------|--------------------|
| Material | Ceramic | Ceramic    | Polypropylene | Polypropylene      |
| Color    | White   | White      | White         | White              |
| Weight   | 50 LB   | 27.9 LB    | 2.6 LB        | 2.3 LB             |



## **PACKAGE INCLUDED:**









Floor Mounting Kit

**Extension Pipes** 







Water Tank (Water Fittings Pre-installed)

Water Tank Mounting Kit

**Adapter** 



Tank-To-Bowl Gasket



Lever





**Toilet Seat** 

Seat Mounting Kit



# **DIMENSIONAL DIAGRAM:**





# **DIMENSIONAL DIAGRAM:**



#### **EXTENSION PIPES:**



#### **WATER TANK MOUNTING KIT:**





## **DIMENSIONAL DIAGRAM:**

## **FLOOR MOUNTING KIT:**



#### **SEAT MOUNTING KIT:**



#### **WATER TANK CONNECTION KIT:**



#### **LEVER:**