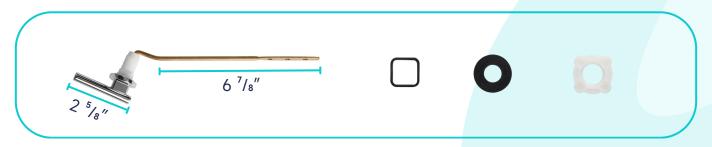

-|---------|------------|---------------|--------------------|
| Material | Ceramic | Ceramic    | Polypropylene | Polypropylene      |
| Color    | White   | White      | White         | White              |
| Weight   | 50 LB   | 27.9 LB    | 2.6 LB        | 2.3 LB             |



## **PACKAGE INCLUDED:**









Floor Mounting Kit

**Extension Pipes** 







Water Tank (Water Fittings Pre-installed)

Water Tank Mounting Kit

**Adapter** 



Tank-To-Bowl Gasket



Lever





**Toilet Seat** 

Seat Mounting Kit



# **DIMENSIONAL DIAGRAM:**





# **DIMENSIONAL DIAGRAM:**



#### **EXTENSION PIPES:**



#### **WATER TANK MOUNTING KIT:**





## **DIMENSIONAL DIAGRAM:**

## **FLOOR MOUNTING KIT:**



#### **SEAT MOUNTING KIT:**



#### **WATER TANK CONNECTION KIT:**



#### **LEVER:**