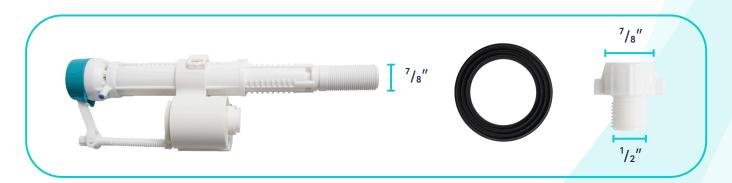

>Pipes |
|----------|---------|------------|---------------|--------------------|
| Material | Ceramic | Ceramic    | Polypropylene | Polypropylene      |
| Color    | White   | White      | White         | White              |
| Weight   | 50 LB   | 27.9 LB    | 2.6 LB        | 2.3 LB             |



## **PACKAGE INCLUDED:**









Floor Mounting Kit

**Extension Pipes** 







Water Tank (Water Fittings Pre-installed)

Water Tank Mounting Kit

**Adapter** 



Tank-To-Bowl Gasket



Lever





**Toilet Seat** 

Seat Mounting Kit



# **DIMENSIONAL DIAGRAM:**





# **DIMENSIONAL DIAGRAM:**



#### **EXTENSION PIPES:**



#### **WATER TANK MOUNTING KIT:**





## **DIMENSIONAL DIAGRAM:**

## **FLOOR MOUNTING KIT:**



#### **SEAT MOUNTING KIT:**



#### **WATER TANK CONNECTION KIT:**



#### **LEVER:**