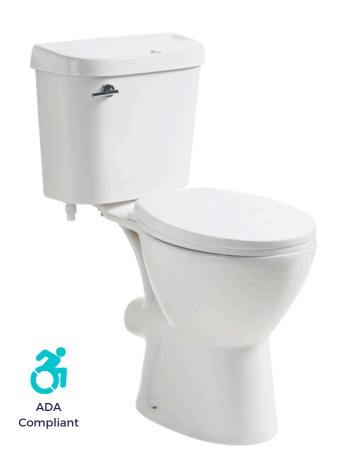

# MT019T04 Two-Piece Toilet

## **FEATURES:**

- Rear Discharge Two-Piece Toilet
- Chair-Height (19 1/2")
- Powerful Direct Flush
- Compact Round Bowl
- Left-Handed Flush Lever

## **SPECIFICATIONS:**

• N.W: 82.8 LB

• **Dimension:** 26  ${}^{3}/{}_{8}{}''$ L \* 34  ${}^{7}/{}_{16}{}''$ H \* 18  ${}^{1}/{}_{8}{}''$ W

• Trap Type: P-trap

• Flush Type: Direct Flush

Flush Rate: 1.28GPFWaste Outlet: WallSeat Shape: Round

• Installation Type: Floor Mounted

• Quality Assurance: 2-Year Warranty

|          | Bowl    | Water Tank | Toilet Seat   | Extension<br>Pipes |
|----------|---------|------------|---------------|--------------------|
| Material | Ceramic | Ceramic    | Polypropylene | Polypropylene      |
| Color    | White   | White      | White         | White              |
| Weight   | 50 LB   | 27.9 LB    | 2.6 LB        | 2.3 LB             |