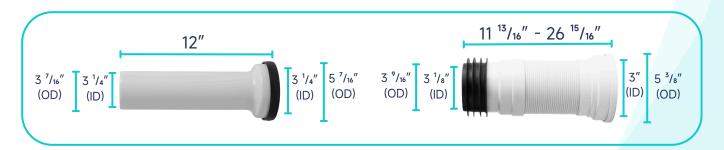

utlet: WallSeat Shape: Round

• Installation Type: Floor Mounted

• Quality Assurance: 2-Year Warranty

|          | Bowl    | Water Tank | Toilet Seat   | Extension<br>Pipes |
|----------|---------|------------|---------------|--------------------|
| Material | Ceramic | Ceramic    | Polypropylene | Polypropylene      |
| Color    | White   | White      | White         | White              |
| Weight   | 50 LB   | 27.9 LB    | 2.6 LB        | 2.3 LB             |



## **PACKAGE INCLUDED:**









Floor Mounting Kit

**Extension Pipes** 







Water Tank (Water Fittings Pre-installed)

Water Tank Mounting Kit

**Adapter** 



Tank-To-Bowl Gasket



Lever





**Toilet Seat** 

Seat Mounting Kit



# **DIMENSIONAL DIAGRAM:**





# **DIMENSIONAL DIAGRAM:**



#### **EXTENSION PIPES:**



#### **WATER TANK MOUNTING KIT:**





## **DIMENSIONAL DIAGRAM:**

## **FLOOR MOUNTING KIT:**



#### **SEAT MOUNTING KIT:**



#### **WATER TANK CONNECTION KIT:**



#### **LEVER:**