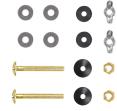

## **PACKAGE INCLUDED:**

Floor Mounting Kit

**Extension Pipes** 

Water Tank (Water Fittings Pre-installed)

Water Tank Mounting Kit

**Adapter** 

Tank-To-Bowl Gasket

Lever

## **FLOOR MOUNTING KIT:**