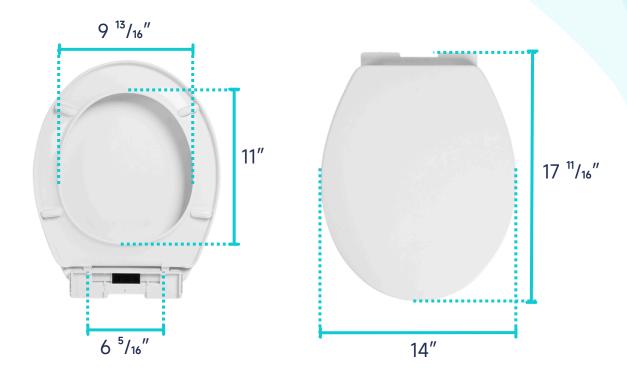

h

Flush Rate: 1.28GPFWaste Outlet: WallSeat Shape: Round

• Installation Type: Floor Mounted

• Quality Assurance: 2-Year Warranty

|          | Bowl    | Water Tank | Toilet Seat   | Extension<br>Pipes |
|----------|---------|------------|---------------|--------------------|
| Material | Ceramic | Ceramic    | Polypropylene | Polypropylene      |
| Color    | White   | White      | White         | White              |
| Weight   | 50 LB   | 27.9 LB    | 2.6 LB        | 2.3 LB             |



## **PACKAGE INCLUDED:**









Floor Mounting Kit

**Extension Pipes** 







Water Tank (Water Fittings Pre-installed)

Water Tank Mounting Kit

**Adapter** 



Tank-To-Bowl Gasket



Lever





**Toilet Seat** 

Seat Mounting Kit



# **DIMENSIONAL DIAGRAM:**





# **DIMENSIONAL DIAGRAM:**



#### **EXTENSION PIPES:**



#### **WATER TANK MOUNTING KIT:**





## **DIMENSIONAL DIAGRAM:**

## **FLOOR MOUNTING KIT:**



#### **SEAT MOUNTING KIT:**



#### **WATER TANK CONNECTION KIT:**



#### **LEVER:**