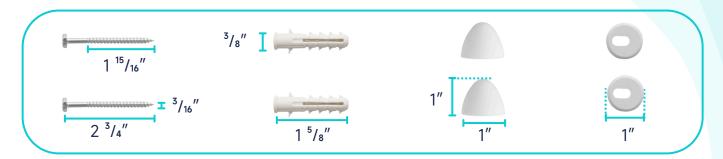

anty

|          | Bowl    | Water Tank | Toilet Seat   | Extension<br>Pipes |
|----------|---------|------------|---------------|--------------------|
| Material | Ceramic | Ceramic    | Polypropylene | Polypropylene      |
| Color    | White   | White      | White         | White              |
| Weight   | 50 LB   | 27.9 LB    | 2.6 LB        | 2.3 LB             |



## **PACKAGE INCLUDED:**









Floor Mounting Kit

**Extension Pipes** 







Water Tank (Water Fittings Pre-installed)

Water Tank Mounting Kit

**Adapter** 



Tank-To-Bowl Gasket



Lever





**Toilet Seat** 

Seat Mounting Kit



# **DIMENSIONAL DIAGRAM:**





# **DIMENSIONAL DIAGRAM:**



#### **EXTENSION PIPES:**



#### **WATER TANK MOUNTING KIT:**





## **DIMENSIONAL DIAGRAM:**

## **FLOOR MOUNTING KIT:**



#### **SEAT MOUNTING KIT:**



#### **WATER TANK CONNECTION KIT:**



#### **LEVER:**