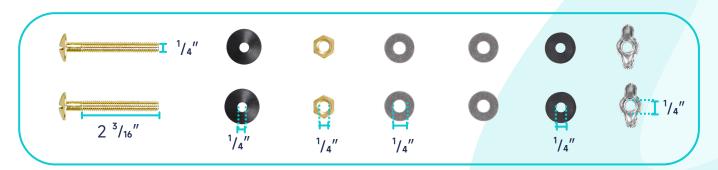

llation Type: Floor Mounted

• Quality Assurance: 2-Year Warranty

|          | Bowl    | Water Tank | Toilet Seat   | Extension<br>Pipes |
|----------|---------|------------|---------------|--------------------|
| Material | Ceramic | Ceramic    | Polypropylene | Polypropylene      |
| Color    | White   | White      | White         | White              |
| Weight   | 50 LB   | 27.9 LB    | 2.6 LB        | 2.3 LB             |



## **PACKAGE INCLUDED:**









Floor Mounting Kit

**Extension Pipes** 







Water Tank (Water Fittings Pre-installed)

Water Tank Mounting Kit

**Adapter** 



Tank-To-Bowl Gasket



Lever





**Toilet Seat** 

Seat Mounting Kit



# **DIMENSIONAL DIAGRAM:**





# **DIMENSIONAL DIAGRAM:**



#### **EXTENSION PIPES:**



#### **WATER TANK MOUNTING KIT:**





## **DIMENSIONAL DIAGRAM:**

## **FLOOR MOUNTING KIT:**



#### **SEAT MOUNTING KIT:**



#### **WATER TANK CONNECTION KIT:**



#### **LEVER:**