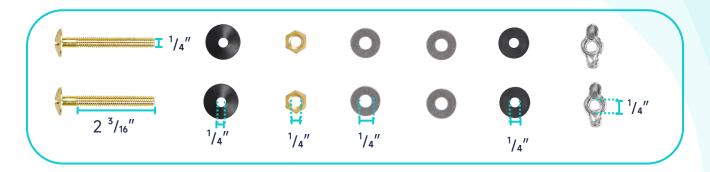

Waste Outlet: Wall

• Seat Shape: Elongated

Installation Type: Floor Mounted
Quality Assurance: 2-Year Warranty

|          | Bowl    | Water Tank | Toilet Seat   | Extension<br>Pipes |
|----------|---------|------------|---------------|--------------------|
| Material | Ceramic | Ceramic    | Polypropylene | Polypropylene      |
| Color    | White   | White      | White         | White              |
| Weight   | 77.3 LB | 27.3 LB    | 5.5 LB        | 2.3 LB             |



# **PACKAGE INCLUDED:**



**Toilet Bowl** 



Floor Mounting Kit



**Extension Pipes** 



Water Tank (Water Fittings Pre-installed)



Tank-To-Bowl Gasket



**Flush Botton** 



**Toilet Seat** 



**Seat Mounting Kit** 



**Adapter** 









### **ABOUT WATER INLETS:**





### **WATER TANK MOUNTING KIT:**



## **WATER TANK CONNECTION KIT:**



### **SEAT MOUNTING KIT:**





### **FLOOR MOUNTING KIT:**



#### **FLUSH BUTTON:**



### **EXTENSION PIPES:**