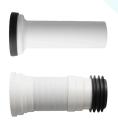

- 18 ½" Comfortable Elongated Bowl
- Top Dual Flush System

# **SPECIFICATIONS:**

• N.W: 112.4 LB

• **Dimension:** 25  $^9/_{16}$ ″L \* 35  $^7/_{16}$ ″H \* 15  $^3/_8$ ″W

• Trap Type: P-trap

Flush Type: Rimless FlushFlush Rate: 0.8GPF / 1.28GPF

Waste Outlet: Wall

• Seat Shape: Elongated

Installation Type: Floor Mounted
Quality Assurance: 2-Year Warranty

|          | Bowl    | Water Tank | Toilet Seat   | Extension<br>Pipes |
|----------|---------|------------|---------------|--------------------|
| Material | Ceramic | Ceramic    | Polypropylene | Polypropylene      |
| Color    | White   | White      | White         | White              |
| Weight   | 77.3 LB | 27.3 LB    | 5.5 LB        | 2.3 LB             |



# **PACKAGE INCLUDED:**



**Toilet Bowl** 



Floor Mounting Kit



**Extension Pipes** 



Water Tank (Water Fittings Pre-installed)



Tank-To-Bowl Gasket



**Flush Botton** 



**Toilet Seat** 



**Seat Mounting Kit** 



**Adapter** 









### **ABOUT WATER INLETS:**





### **WATER TANK MOUNTING KIT:**



## **WATER TANK CONNECTION KIT:**



### **SEAT MOUNTING KIT:**





### **FLOOR MOUNTING KIT:**



#### **FLUSH BUTTON:**



### **EXTENSION PIPES:**