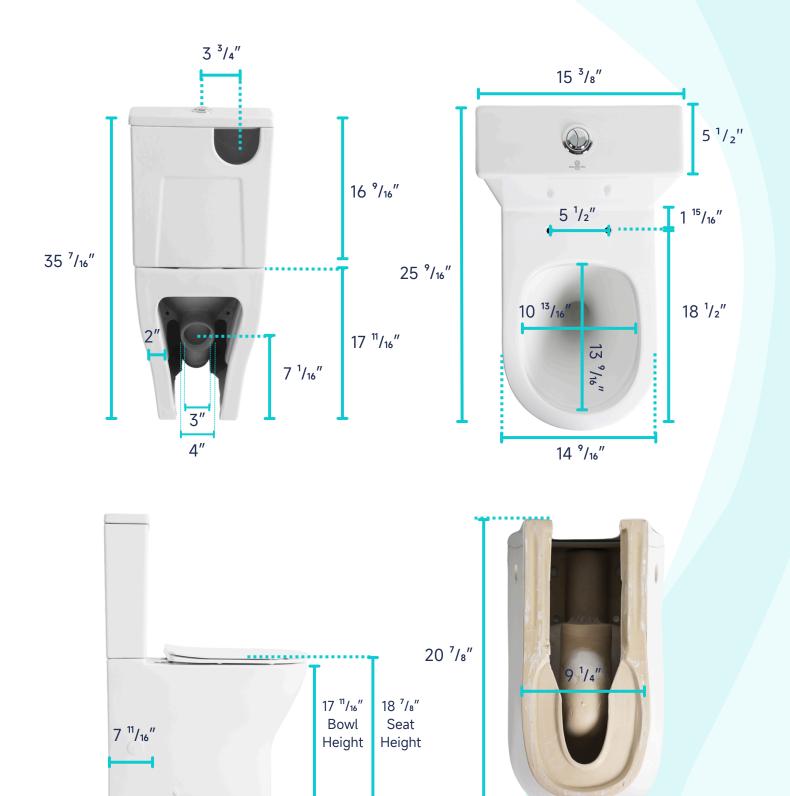

# **SPECIFICATIONS:**

• N.W: 112.4 LB

• **Dimension:** 25  $^9/_{16}$ ″L \* 35  $^7/_{16}$ ″H \* 15  $^3/_8$ ″W

• Trap Type: P-trap

Flush Type: Rimless FlushFlush Rate: 0.8GPF / 1.28GPF

Waste Outlet: Wall

• Seat Shape: Elongated

Installation Type: Floor Mounted
Quality Assurance: 2-Year Warranty

|          | Bowl    | Water Tank | Toilet Seat   | Extension<br>Pipes |
|----------|---------|------------|---------------|--------------------|
| Material | Ceramic | Ceramic    | Polypropylene | Polypropylene      |
| Color    | White   | White      | White         | White              |
| Weight   | 77.3 LB | 27.3 LB    | 5.5 LB        | 2.3 LB             |