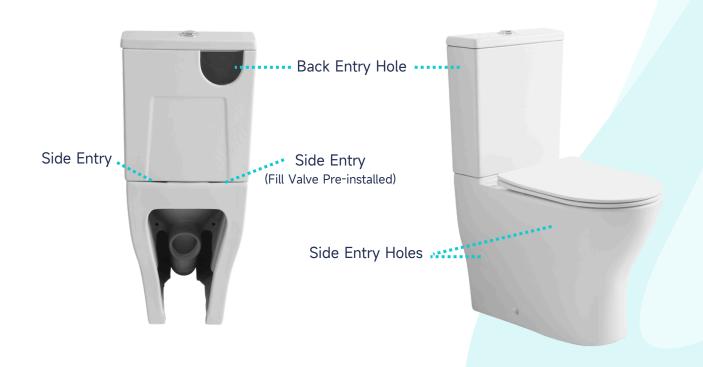

ess FlushFlush Rate: 0.8GPF / 1.28GPF

Waste Outlet: Wall

• Seat Shape: Elongated

Installation Type: Floor Mounted
Quality Assurance: 2-Year Warranty

|          | Bowl    | Water Tank | Toilet Seat   | Extension<br>Pipes |
|----------|---------|------------|---------------|--------------------|
| Material | Ceramic | Ceramic    | Polypropylene | Polypropylene      |
| Color    | White   | White      | White         | White              |
| Weight   | 77.3 LB | 27.3 LB    | 5.5 LB        | 2.3 LB             |



# **PACKAGE INCLUDED:**



**Toilet Bowl** 



Floor Mounting Kit



**Extension Pipes** 



Water Tank (Water Fittings Pre-installed)



Tank-To-Bowl Gasket



**Flush Botton** 



**Toilet Seat** 



**Seat Mounting Kit** 



**Adapter** 









### **ABOUT WATER INLETS:**





### **WATER TANK MOUNTING KIT:**



## **WATER TANK CONNECTION KIT:**



### **SEAT MOUNTING KIT:**





### **FLOOR MOUNTING KIT:**



#### **FLUSH BUTTON:**



### **EXTENSION PIPES:**