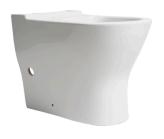

# **SPECIFICATIONS:**

• N.W: 112.4 LB

• **Dimension:** 25  $^9/_{16}$ ″L \* 35  $^7/_{16}$ ″H \* 15  $^3/_8$ ″W

• Trap Type: P-trap

Flush Type: Rimless FlushFlush Rate: 0.8GPF / 1.28GPF

Waste Outlet: Wall

• Seat Shape: Elongated

Installation Type: Floor Mounted
Quality Assurance: 2-Year Warranty

|          | Bowl    | Water Tank | Toilet Seat   | Extension<br>Pipes |
|----------|---------|------------|---------------|--------------------|
| Material | Ceramic | Ceramic    | Polypropylene | Polypropylene      |
| Color    | White   | White      | White         | White              |
| Weight   | 77.3 LB | 27.3 LB    | 5.5 LB        | 2.3 LB             |