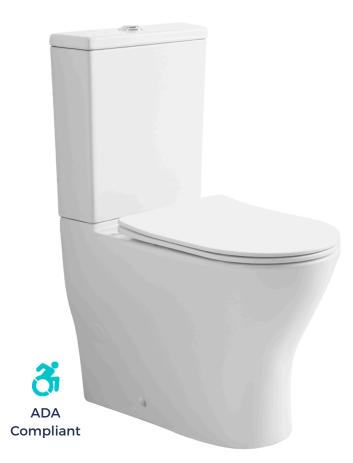

# **Two-Piece Toilet**

# **FEATURES:**

- Rear Discharge Two-Piece Toilet
- Ergonomic Height (18 <sup>7</sup>/<sub>8</sub>")
- Rimless Flushing
- 18 ½" Comfortable Elongated Bowl
- Top Dual Flush System

# **SPECIFICATIONS:**

• N.W: 112.4 LB

• **Dimension:** 25  $^9/_{16}$ ″L \* 35  $^7/_{16}$ ″H \* 15  $^3/_8$ ″W

• Trap Type: P-trap

Flush Type: Rimless FlushFlush Rate: 0.8GPF / 1.28GPF

Waste Outlet: Wall

• Seat Shape: Elongated