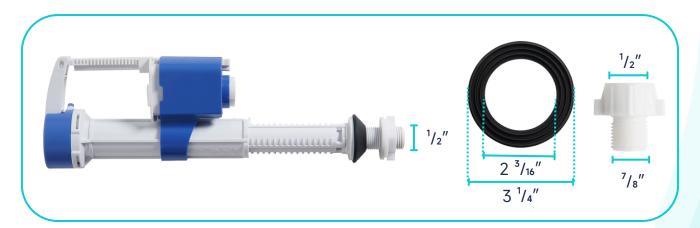

ongated

Installation Type: Floor Mounted
Quality Assurance: 2-Year Warranty

|          | Bowl    | Water Tank | Toilet Seat   | Extension<br>Pipes |
|----------|---------|------------|---------------|--------------------|
| Material | Ceramic | Ceramic    | Polypropylene | Polypropylene      |
| Color    | White   | White      | White         | White              |
| Weight   | 77.3 LB | 27.3 LB    | 5.5 LB        | 2.3 LB             |



# **PACKAGE INCLUDED:**



**Toilet Bowl** 



Floor Mounting Kit



**Extension Pipes** 



Water Tank (Water Fittings Pre-installed)



Tank-To-Bowl Gasket



**Flush Botton** 



**Toilet Seat** 



**Seat Mounting Kit** 



**Adapter** 









### **ABOUT WATER INLETS:**





### **WATER TANK MOUNTING KIT:**



## **WATER TANK CONNECTION KIT:**



### **SEAT MOUNTING KIT:**





### **FLOOR MOUNTING KIT:**



#### **FLUSH BUTTON:**



### **EXTENSION PIPES:**