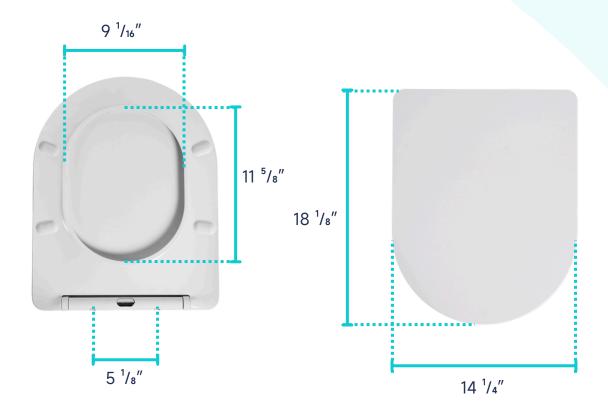

# **SPECIFICATIONS:**

• N.W: 112.4 LB

• **Dimension:** 25  $^9/_{16}$ ″L \* 35  $^7/_{16}$ ″H \* 15  $^3/_8$ ″W

• Trap Type: P-trap

Flush Type: Rimless FlushFlush Rate: 0.8GPF / 1.28GPF

Waste Outlet: Wall

• Seat Shape: Elongated