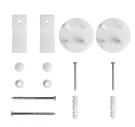

")
- Rimless Flushing
- 18 ½" Comfortable Elongated Bowl
- Top Dual Flush System

# **SPECIFICATIONS:**

• N.W: 112.4 LB

• **Dimension:** 25  $^9/_{16}$ ″L \* 35  $^7/_{16}$ ″H \* 15  $^3/_8$ ″W

• Trap Type: P-trap

Flush Type: Rimless FlushFlush Rate: 0.8GPF / 1.28GPF

Waste Outlet: Wall

• Seat Shape: Elongated

Installation Type: Floor Mounted
Quality Assurance: 2-Year Warranty

|          | Bowl    | Water Tank | Toilet Seat   | Extension<br>Pipes |
|----------|---------|------------|---------------|--------------------|
| Material | Ceramic | Ceramic    | Polypropylene | Polypropylene      |
| Color    | White   | White      | White         | White              |
| Weight   | 77.3 LB | 27.3 LB    | 5.5 LB        | 2.3 LB             |



# **PACKAGE INCLUDED:**



**Toilet Bowl** 



Floor Mounting Kit



**Extension Pipes** 



Water Tank (Water Fittings Pre-installed)



Tank-To-Bowl Gasket



**Flush Botton** 



**Toilet Seat** 



**Seat Mounting Kit** 



**Adapter** 









### **ABOUT WATER INLETS:**





### **WATER TANK MOUNTING KIT:**



## **WATER TANK CONNECTION KIT:**



### **SEAT MOUNTING KIT:**





### **FLOOR MOUNTING KIT:**



#### **FLUSH BUTTON:**



### **EXTENSION PIPES:**