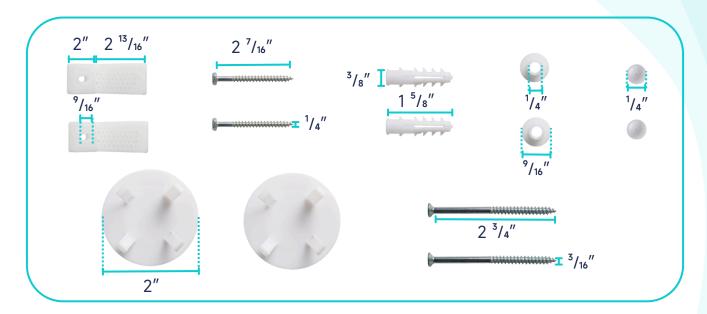

Year Warranty

|          | Bowl    | Water Tank | Toilet Seat   | Extension<br>Pipes |
|----------|---------|------------|---------------|--------------------|
| Material | Ceramic | Ceramic    | Polypropylene | Polypropylene      |
| Color    | White   | White      | White         | White              |
| Weight   | 77.3 LB | 27.3 LB    | 5.5 LB        | 2.3 LB             |



# **PACKAGE INCLUDED:**



**Toilet Bowl** 



Floor Mounting Kit



**Extension Pipes** 



Water Tank (Water Fittings Pre-installed)



Tank-To-Bowl Gasket



**Flush Botton** 



**Toilet Seat** 



**Seat Mounting Kit** 



**Adapter** 









### **ABOUT WATER INLETS:**





### **WATER TANK MOUNTING KIT:**



## **WATER TANK CONNECTION KIT:**



### **SEAT MOUNTING KIT:**





### **FLOOR MOUNTING KIT:**



#### **FLUSH BUTTON:**



### **EXTENSION PIPES:**