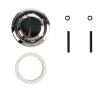

2.4 LB

• **Dimension:** 25  $^9/_{16}$ ″L \* 35  $^7/_{16}$ ″H \* 15  $^3/_8$ ″W

• Trap Type: P-trap

Flush Type: Rimless FlushFlush Rate: 0.8GPF / 1.28GPF

Waste Outlet: Wall

• Seat Shape: Elongated

Installation Type: Floor Mounted
Quality Assurance: 2-Year Warranty

|          | Bowl    | Water Tank | Toilet Seat   | Extension<br>Pipes |
|----------|---------|------------|---------------|--------------------|
| Material | Ceramic | Ceramic    | Polypropylene | Polypropylene      |
| Color    | White   | White      | White         | White              |
| Weight   | 77.3 LB | 27.3 LB    | 5.5 LB        | 2.3 LB             |



# **PACKAGE INCLUDED:**



**Toilet Bowl** 



Floor Mounting Kit



**Extension Pipes** 



Water Tank (Water Fittings Pre-installed)



Tank-To-Bowl Gasket



**Flush Botton** 



**Toilet Seat** 



**Seat Mounting Kit** 



**Adapter** 









### **ABOUT WATER INLETS:**





### **WATER TANK MOUNTING KIT:**



## **WATER TANK CONNECTION KIT:**



### **SEAT MOUNTING KIT:**





### **FLOOR MOUNTING KIT:**



#### **FLUSH BUTTON:**



### **EXTENSION PIPES:**