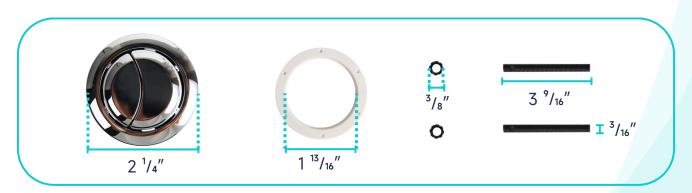

| Bowl    | Water Tank | Toilet Seat   | Extension<br>Pipes |
|----------|---------|------------|---------------|--------------------|
| Material | Ceramic | Ceramic    | Polypropylene | Polypropylene      |
| Color    | White   | White      | White         | White              |
| Weight   | 77.3 LB | 27.3 LB    | 5.5 LB        | 2.3 LB             |



# **PACKAGE INCLUDED:**



**Toilet Bowl** 



Floor Mounting Kit



**Extension Pipes** 



Water Tank (Water Fittings Pre-installed)



Tank-To-Bowl Gasket



**Flush Botton** 



**Toilet Seat** 



**Seat Mounting Kit** 



**Adapter** 









### **ABOUT WATER INLETS:**





### **WATER TANK MOUNTING KIT:**



## **WATER TANK CONNECTION KIT:**



### **SEAT MOUNTING KIT:**





### **FLOOR MOUNTING KIT:**



#### **FLUSH BUTTON:**



### **EXTENSION PIPES:**