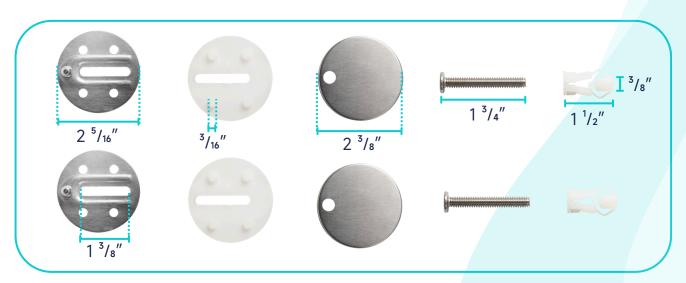

oor Mounted
Quality Assurance: 2-Year Warranty

|          | Bowl    | Water Tank | Toilet Seat   | Extension<br>Pipes |
|----------|---------|------------|---------------|--------------------|
| Material | Ceramic | Ceramic    | Polypropylene | Polypropylene      |
| Color    | White   | White      | White         | White              |
| Weight   | 77.3 LB | 27.3 LB    | 5.5 LB        | 2.3 LB             |



# **PACKAGE INCLUDED:**



**Toilet Bowl** 



Floor Mounting Kit



**Extension Pipes** 



Water Tank (Water Fittings Pre-installed)



Tank-To-Bowl Gasket



**Flush Botton** 



**Toilet Seat** 



**Seat Mounting Kit** 



**Adapter** 









### **ABOUT WATER INLETS:**





### **WATER TANK MOUNTING KIT:**



## **WATER TANK CONNECTION KIT:**



### **SEAT MOUNTING KIT:**





### **FLOOR MOUNTING KIT:**



#### **FLUSH BUTTON:**



### **EXTENSION PIPES:**