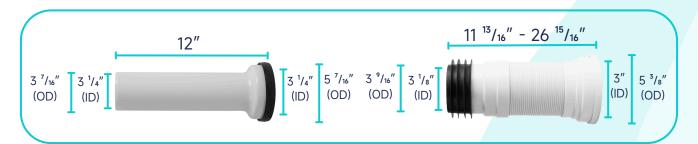

let Seat   | Extension<br>Pipes |
|----------|---------|------------|---------------|--------------------|
| Material | Ceramic | Ceramic    | Polypropylene | Polypropylene      |
| Color    | White   | White      | White         | White              |
| Weight   | 77.3 LB | 27.3 LB    | 5.5 LB        | 2.3 LB             |



# **PACKAGE INCLUDED:**



**Toilet Bowl** 



Floor Mounting Kit



**Extension Pipes** 



Water Tank (Water Fittings Pre-installed)



Tank-To-Bowl Gasket



**Flush Botton** 



**Toilet Seat** 



**Seat Mounting Kit** 



**Adapter** 









### **ABOUT WATER INLETS:**





### **WATER TANK MOUNTING KIT:**



## **WATER TANK CONNECTION KIT:**



### **SEAT MOUNTING KIT:**





### **FLOOR MOUNTING KIT:**



#### **FLUSH BUTTON:**



### **EXTENSION PIPES:**