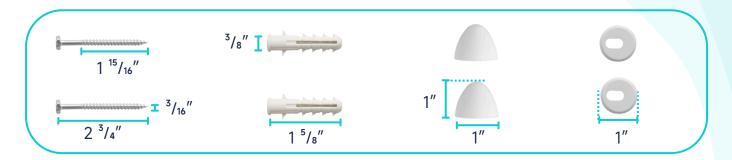

| Bowl    | Water Tank | Toilet Seat   | Extension<br>Pipes |
|----------|---------|------------|---------------|--------------------|
| Material | Ceramic | Ceramic    | Polypropylene | Polypropylene      |
| Color    | White   | White      | White         | White              |
| Weight   | 39 LB   | 28.7 LB    | 2.8 LB        | 2.3 LB             |



# **PACKAGE INCLUDED:**



**Toilet Bowl** 



Floor Mounting Kit



**Extension Pipes** 



Water Tank (Water Fittings Pre-installed)



Water Tank Mounting Kit



Adapter



Tank-To-Bowl Gasket



Lever



**Toilet Seat** 



**Seat Mounting Kit** 



# **DIMENSIONAL DIAGRAM:**





# **DIMENSIONAL DIAGRAM:**



### **EXTENSION PIPES:**



## **WATER TANK MOUNTING KIT:**





# **DIMENSIONAL DIAGRAM:**

### **FLOOR MOUNTING KIT:**



### **SEAT MOUNTING KIT:**



## **WATER TANK CONNECTION KIT:**



#### **LEVER:**