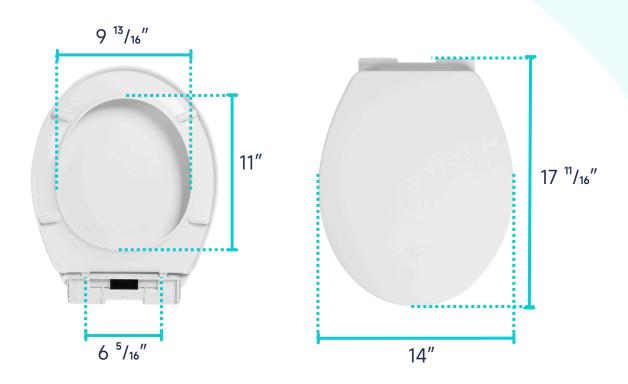

ate: 1.6GPFWaste Outlet: WallSeat Shape: Round

Installation Type: Floor Mounted
 Quality Assurance: 2-Year Warranty

|          | Bowl    | Water Tank | Toilet Seat   | Extension<br>Pipes |
|----------|---------|------------|---------------|--------------------|
| Material | Ceramic | Ceramic    | Polypropylene | Polypropylene      |
| Color    | White   | White      | White         | White              |
| Weight   | 39 LB   | 28.7 LB    | 2.8 LB        | 2.3 LB             |



# **PACKAGE INCLUDED:**



**Toilet Bowl** 



Floor Mounting Kit



**Extension Pipes** 



Water Tank (Water Fittings Pre-installed)



Water Tank Mounting Kit



Adapter



Tank-To-Bowl Gasket



Lever



**Toilet Seat** 



**Seat Mounting Kit** 



# **DIMENSIONAL DIAGRAM:**





# **DIMENSIONAL DIAGRAM:**



### **EXTENSION PIPES:**



## **WATER TANK MOUNTING KIT:**





# **DIMENSIONAL DIAGRAM:**

### **FLOOR MOUNTING KIT:**



### **SEAT MOUNTING KIT:**



## **WATER TANK CONNECTION KIT:**



#### **LEVER:**