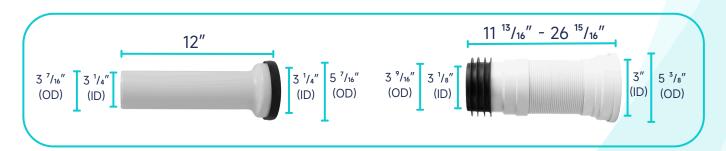

lSeat Shape: Round

Installation Type: Floor Mounted
 Quality Assurance: 2-Year Warranty

|          | Bowl    | Water Tank | Toilet Seat   | Extension<br>Pipes |
|----------|---------|------------|---------------|--------------------|
| Material | Ceramic | Ceramic    | Polypropylene | Polypropylene      |
| Color    | White   | White      | White         | White              |
| Weight   | 39 LB   | 28.7 LB    | 2.8 LB        | 2.3 LB             |



# **PACKAGE INCLUDED:**



**Toilet Bowl** 



Floor Mounting Kit



**Extension Pipes** 



Water Tank (Water Fittings Pre-installed)



Water Tank Mounting Kit



Adapter



Tank-To-Bowl Gasket



Lever



**Toilet Seat** 



**Seat Mounting Kit** 



# **DIMENSIONAL DIAGRAM:**





# **DIMENSIONAL DIAGRAM:**



### **EXTENSION PIPES:**



## **WATER TANK MOUNTING KIT:**





# **DIMENSIONAL DIAGRAM:**

### **FLOOR MOUNTING KIT:**



### **SEAT MOUNTING KIT:**



## **WATER TANK CONNECTION KIT:**



#### **LEVER:**