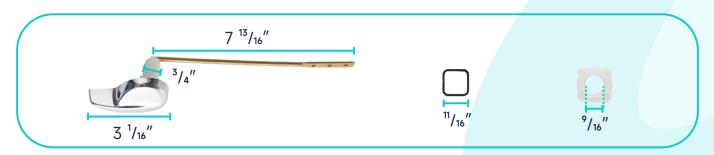

--|------------|---------------|--------------------|
| Material | Ceramic | Ceramic    | Polypropylene | Polypropylene      |
| Color    | White   | White      | White         | White              |
| Weight   | 39 LB   | 28.7 LB    | 2.8 LB        | 2.3 LB             |



# **PACKAGE INCLUDED:**



**Toilet Bowl** 



Floor Mounting Kit



**Extension Pipes** 



Water Tank (Water Fittings Pre-installed)



Water Tank Mounting Kit



Adapter



Tank-To-Bowl Gasket



Lever



**Toilet Seat** 



**Seat Mounting Kit** 



# **DIMENSIONAL DIAGRAM:**





# **DIMENSIONAL DIAGRAM:**



### **EXTENSION PIPES:**



## **WATER TANK MOUNTING KIT:**





# **DIMENSIONAL DIAGRAM:**

### **FLOOR MOUNTING KIT:**



### **SEAT MOUNTING KIT:**



## **WATER TANK CONNECTION KIT:**



#### **LEVER:**