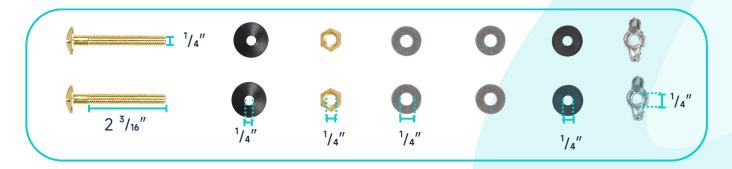

pe: Floor Mounted
 Quality Assurance: 2-Year Warranty

|          | Bowl    | Water Tank | Toilet Seat   | Extension<br>Pipes |
|----------|---------|------------|---------------|--------------------|
| Material | Ceramic | Ceramic    | Polypropylene | Polypropylene      |
| Color    | White   | White      | White         | White              |
| Weight   | 39 LB   | 28.7 LB    | 2.8 LB        | 2.3 LB             |



# **PACKAGE INCLUDED:**



**Toilet Bowl** 



Floor Mounting Kit



**Extension Pipes** 



Water Tank (Water Fittings Pre-installed)



Water Tank Mounting Kit



Adapter



Tank-To-Bowl Gasket



Lever



**Toilet Seat** 



**Seat Mounting Kit** 



# **DIMENSIONAL DIAGRAM:**





# **DIMENSIONAL DIAGRAM:**



### **EXTENSION PIPES:**



## **WATER TANK MOUNTING KIT:**





# **DIMENSIONAL DIAGRAM:**

### **FLOOR MOUNTING KIT:**



### **SEAT MOUNTING KIT:**



## **WATER TANK CONNECTION KIT:**



#### **LEVER:**