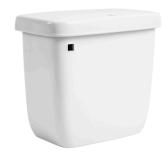

ful Direct Flush
- Space-Efficient Round Bowl
- Left-Handed Flush Lever

# **SPECIFICATIONS:**

• N.W: 72.8 LB

• **Dimension:** 26"L \* 31 9/<sub>16</sub>"H \* 16"W

• Trap Type: P-trap

• Flush Type: Direct Flush

Flush Rate: 1.6GPFWaste Outlet: WallSeat Shape: Round

Installation Type: Floor Mounted
 Quality Assurance: 2-Year Warranty

|          | Bowl    | Water Tank | Toilet Seat   | Extension<br>Pipes |
|----------|---------|------------|---------------|--------------------|
| Material | Ceramic | Ceramic    | Polypropylene | Polypropylene      |
| Color    | White   | White      | White         | White              |
| Weight   | 39 LB   | 28.7 LB    | 2.8 LB        | 2.3 LB             |



# **PACKAGE INCLUDED:**



**Toilet Bowl** 



Floor Mounting Kit



**Extension Pipes** 



Water Tank (Water Fittings Pre-installed)



Water Tank Mounting Kit



Adapter



Tank-To-Bowl Gasket



Lever



**Toilet Seat** 



**Seat Mounting Kit** 



# **DIMENSIONAL DIAGRAM:**





# **DIMENSIONAL DIAGRAM:**



### **EXTENSION PIPES:**



## **WATER TANK MOUNTING KIT:**





# **DIMENSIONAL DIAGRAM:**

### **FLOOR MOUNTING KIT:**



### **SEAT MOUNTING KIT:**



## **WATER TANK CONNECTION KIT:**



#### **LEVER:**