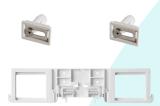

* 31 9/<sub>16</sub>"H \* 16"W

• Trap Type: P-trap

• Flush Type: Direct Flush

Flush Rate: 1.6GPFWaste Outlet: WallSeat Shape: Round

Installation Type: Floor Mounted
 Quality Assurance: 2-Year Warranty

|          | Bowl    | Water Tank | Toilet Seat   | Extension<br>Pipes |
|----------|---------|------------|---------------|--------------------|
| Material | Ceramic | Ceramic    | Polypropylene | Polypropylene      |
| Color    | White   | White      | White         | White              |
| Weight   | 39 LB   | 28.7 LB    | 2.8 LB        | 2.3 LB             |



# **PACKAGE INCLUDED:**



**Toilet Bowl** 



Floor Mounting Kit



**Extension Pipes** 



Water Tank (Water Fittings Pre-installed)



Water Tank Mounting Kit



Adapter



Tank-To-Bowl Gasket



Lever



**Toilet Seat** 



**Seat Mounting Kit** 



# **DIMENSIONAL DIAGRAM:**





# **DIMENSIONAL DIAGRAM:**



### **EXTENSION PIPES:**



## **WATER TANK MOUNTING KIT:**





# **DIMENSIONAL DIAGRAM:**

### **FLOOR MOUNTING KIT:**



### **SEAT MOUNTING KIT:**



## **WATER TANK CONNECTION KIT:**



#### **LEVER:**