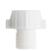

# **SPECIFICATIONS:**

• N.W: 72.8 LB

• **Dimension:** 26"L \* 31 9/<sub>16</sub>"H \* 16"W

• Trap Type: P-trap

• Flush Type: Direct Flush

Flush Rate: 1.6GPFWaste Outlet: WallSeat Shape: Round

Installation Type: Floor Mounted
 Quality Assurance: 2-Year Warranty

|          | Bowl    | Water Tank | Toilet Seat   | Extension<br>Pipes |
|----------|---------|------------|---------------|--------------------|
| Material | Ceramic | Ceramic    | Polypropylene | Polypropylene      |
| Color    | White   | White      | White         | White              |
| Weight   | 39 LB   | 28.7 LB    | 2.8 LB        | 2.3 LB             |



# **PACKAGE INCLUDED:**



**Toilet Bowl** 



Floor Mounting Kit



**Extension Pipes** 



Water Tank (Water Fittings Pre-installed)



Water Tank Mounting Kit



Adapter



Tank-To-Bowl Gasket



Lever



**Toilet Seat** 



**Seat Mounting Kit** 



# **DIMENSIONAL DIAGRAM:**





# **DIMENSIONAL DIAGRAM:**



### **EXTENSION PIPES:**



## **WATER TANK MOUNTING KIT:**





# **DIMENSIONAL DIAGRAM:**

### **FLOOR MOUNTING KIT:**



### **SEAT MOUNTING KIT:**



## **WATER TANK CONNECTION KIT:**



#### **LEVER:**