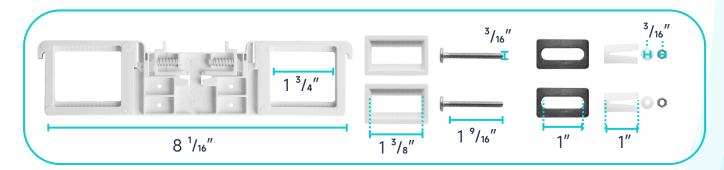

Toilet Seat   | Extension<br>Pipes |
|----------|---------|------------|---------------|--------------------|
| Material | Ceramic | Ceramic    | Polypropylene | Polypropylene      |
| Color    | White   | White      | White         | White              |
| Weight   | 39 LB   | 28.7 LB    | 2.8 LB        | 2.3 LB             |



# **PACKAGE INCLUDED:**



**Toilet Bowl** 



Floor Mounting Kit



**Extension Pipes** 



Water Tank (Water Fittings Pre-installed)



Water Tank Mounting Kit



Adapter



Tank-To-Bowl Gasket



Lever



**Toilet Seat** 



**Seat Mounting Kit** 



# **DIMENSIONAL DIAGRAM:**





# **DIMENSIONAL DIAGRAM:**



### **EXTENSION PIPES:**



## **WATER TANK MOUNTING KIT:**





# **DIMENSIONAL DIAGRAM:**

### **FLOOR MOUNTING KIT:**



### **SEAT MOUNTING KIT:**



## **WATER TANK CONNECTION KIT:**



#### **LEVER:**