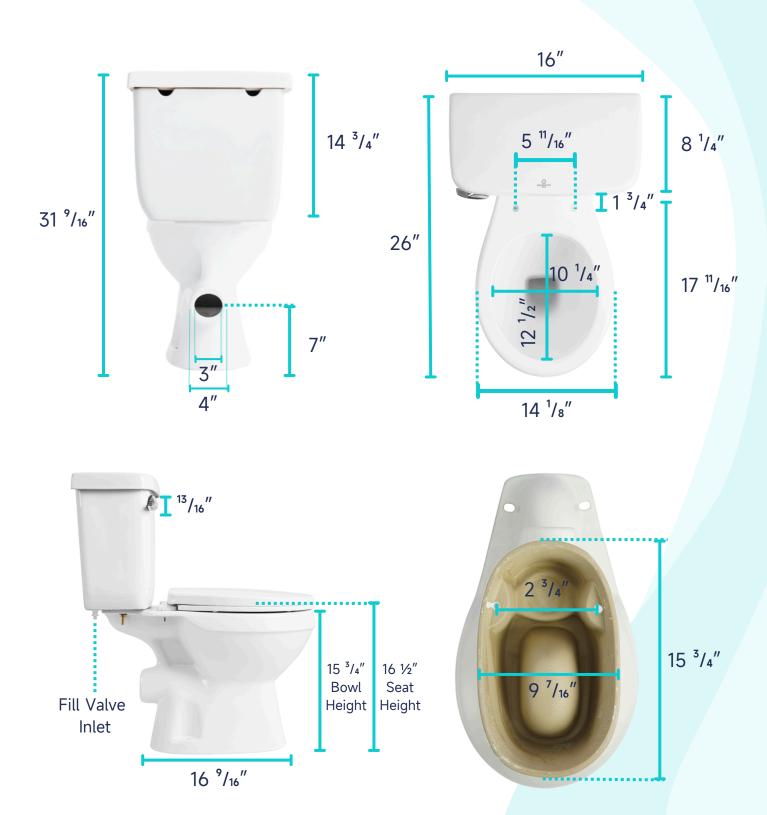

lush Type: Direct Flush

Flush Rate: 1.6GPFWaste Outlet: WallSeat Shape: Round

Installation Type: Floor Mounted
 Quality Assurance: 2-Year Warranty

|          | Bowl    | Water Tank | Toilet Seat   | Extension<br>Pipes |
|----------|---------|------------|---------------|--------------------|
| Material | Ceramic | Ceramic    | Polypropylene | Polypropylene      |
| Color    | White   | White      | White         | White              |
| Weight   | 39 LB   | 28.7 LB    | 2.8 LB        | 2.3 LB             |



# **PACKAGE INCLUDED:**



**Toilet Bowl** 



Floor Mounting Kit



**Extension Pipes** 



Water Tank (Water Fittings Pre-installed)



Water Tank Mounting Kit



Adapter



Tank-To-Bowl Gasket



Lever



**Toilet Seat** 



**Seat Mounting Kit** 



# **DIMENSIONAL DIAGRAM:**





# **DIMENSIONAL DIAGRAM:**



### **EXTENSION PIPES:**



## **WATER TANK MOUNTING KIT:**





# **DIMENSIONAL DIAGRAM:**

### **FLOOR MOUNTING KIT:**



### **SEAT MOUNTING KIT:**



## **WATER TANK CONNECTION KIT:**



#### **LEVER:**