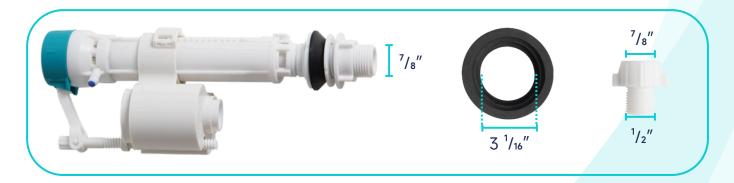

|----------|---------|------------|---------------|--------------------|
| Material | Ceramic | Ceramic    | Polypropylene | Polypropylene      |
| Color    | White   | White      | White         | White              |
| Weight   | 39 LB   | 28.7 LB    | 2.8 LB        | 2.3 LB             |



# **PACKAGE INCLUDED:**



**Toilet Bowl** 



Floor Mounting Kit



**Extension Pipes** 



Water Tank (Water Fittings Pre-installed)



Water Tank Mounting Kit



Adapter



Tank-To-Bowl Gasket



Lever



**Toilet Seat** 



**Seat Mounting Kit** 



# **DIMENSIONAL DIAGRAM:**





# **DIMENSIONAL DIAGRAM:**



### **EXTENSION PIPES:**



## **WATER TANK MOUNTING KIT:**





# **DIMENSIONAL DIAGRAM:**

### **FLOOR MOUNTING KIT:**



### **SEAT MOUNTING KIT:**



## **WATER TANK CONNECTION KIT:**



#### **LEVER:**