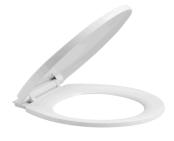

*Dimension:** 26"L \* 31 9/<sub>16</sub>"H \* 16"W

• Trap Type: P-trap

• Flush Type: Direct Flush

Flush Rate: 1.6GPFWaste Outlet: WallSeat Shape: Round

Installation Type: Floor Mounted
 Quality Assurance: 2-Year Warranty

|          | Bowl    | Water Tank | Toilet Seat   | Extension<br>Pipes |
|----------|---------|------------|---------------|--------------------|
| Material | Ceramic | Ceramic    | Polypropylene | Polypropylene      |
| Color    | White   | White      | White         | White              |
| Weight   | 39 LB   | 28.7 LB    | 2.8 LB        | 2.3 LB             |



# **PACKAGE INCLUDED:**



**Toilet Bowl** 



Floor Mounting Kit



**Extension Pipes** 



Water Tank (Water Fittings Pre-installed)



Water Tank Mounting Kit



Adapter



Tank-To-Bowl Gasket



Lever



**Toilet Seat** 



**Seat Mounting Kit** 



# **DIMENSIONAL DIAGRAM:**





# **DIMENSIONAL DIAGRAM:**



### **EXTENSION PIPES:**



## **WATER TANK MOUNTING KIT:**





# **DIMENSIONAL DIAGRAM:**

### **FLOOR MOUNTING KIT:**



### **SEAT MOUNTING KIT:**



## **WATER TANK CONNECTION KIT:**



#### **LEVER:**