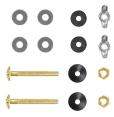

- Left-Handed Flush Lever

# **SPECIFICATIONS:**

• N.W: 72.8 LB

• **Dimension:** 26"L \* 31 9/<sub>16</sub>"H \* 16"W

• Trap Type: P-trap

• Flush Type: Direct Flush

Flush Rate: 1.6GPFWaste Outlet: WallSeat Shape: Round

Installation Type: Floor Mounted
 Quality Assurance: 2-Year Warranty

|          | Bowl    | Water Tank | Toilet Seat   | Extension<br>Pipes |
|----------|---------|------------|---------------|--------------------|
| Material | Ceramic | Ceramic    | Polypropylene | Polypropylene      |
| Color    | White   | White      | White         | White              |
| Weight   | 39 LB   | 28.7 LB    | 2.8 LB        | 2.3 LB             |



# **PACKAGE INCLUDED:**



**Toilet Bowl** 



Floor Mounting Kit



**Extension Pipes** 



Water Tank (Water Fittings Pre-installed)



Water Tank Mounting Kit



Adapter



Tank-To-Bowl Gasket



Lever



**Toilet Seat** 



**Seat Mounting Kit** 



# **DIMENSIONAL DIAGRAM:**





# **DIMENSIONAL DIAGRAM:**



### **EXTENSION PIPES:**



## **WATER TANK MOUNTING KIT:**





# **DIMENSIONAL DIAGRAM:**

### **FLOOR MOUNTING KIT:**



### **SEAT MOUNTING KIT:**



## **WATER TANK CONNECTION KIT:**



#### **LEVER:**