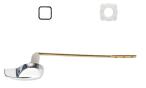

8 LB

• **Dimension:** 26"L \* 31 9/<sub>16</sub>"H \* 16"W

• Trap Type: P-trap

• Flush Type: Direct Flush

Flush Rate: 1.6GPFWaste Outlet: WallSeat Shape: Round

Installation Type: Floor Mounted
 Quality Assurance: 2-Year Warranty

|          | Bowl    | Water Tank | Toilet Seat   | Extension<br>Pipes |
|----------|---------|------------|---------------|--------------------|
| Material | Ceramic | Ceramic    | Polypropylene | Polypropylene      |
| Color    | White   | White      | White         | White              |
| Weight   | 39 LB   | 28.7 LB    | 2.8 LB        | 2.3 LB             |



# **PACKAGE INCLUDED:**



**Toilet Bowl** 



Floor Mounting Kit



**Extension Pipes** 



Water Tank (Water Fittings Pre-installed)



Water Tank Mounting Kit



Adapter



Tank-To-Bowl Gasket



Lever



**Toilet Seat** 



**Seat Mounting Kit** 



# **DIMENSIONAL DIAGRAM:**





# **DIMENSIONAL DIAGRAM:**



### **EXTENSION PIPES:**



## **WATER TANK MOUNTING KIT:**





# **DIMENSIONAL DIAGRAM:**

### **FLOOR MOUNTING KIT:**



### **SEAT MOUNTING KIT:**



## **WATER TANK CONNECTION KIT:**



#### **LEVER:**