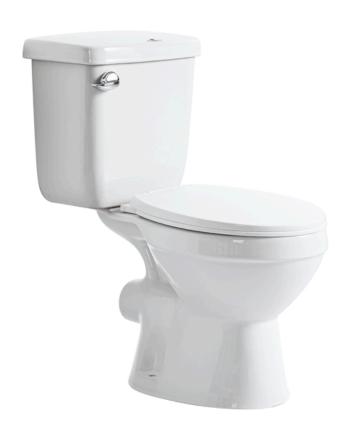

# MT000T01 Two-Piece Toilet

## **FEATURES:**

- Rear Discharge Two-Piece Toilet
- Chair-Height (16 1/2")
- Powerful Direct Flush
- Space-Efficient Round Bowl
- Left-Handed Flush Lever

# **SPECIFICATIONS:**

• N.W: 72.8 LB

• **Dimension:** 26"L \* 31 9/<sub>16</sub>"H \* 16"W

• Trap Type: P-trap

• Flush Type: Direct Flush

Flush Rate: 1.6GPFWaste Outlet: WallSeat Shape: Round

Installation Type: Floor Mounted
 Quality Assurance: 2-Year Warranty