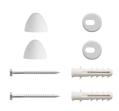

-Piece Toilet
- Chair-Height (16 1/2")
- Powerful Direct Flush
- Space-Efficient Round Bowl
- Left-Handed Flush Lever

# **SPECIFICATIONS:**

• N.W: 72.8 LB

• **Dimension:** 26"L \* 31 9/<sub>16</sub>"H \* 16"W

• Trap Type: P-trap

• Flush Type: Direct Flush

Flush Rate: 1.6GPFWaste Outlet: WallSeat Shape: Round

Installation Type: Floor Mounted
 Quality Assurance: 2-Year Warranty

|          | Bowl    | Water Tank | Toilet Seat   | Extension<br>Pipes |
|----------|---------|------------|---------------|--------------------|
| Material | Ceramic | Ceramic    | Polypropylene | Polypropylene      |
| Color    | White   | White      | White         | White              |
| Weight   | 39 LB   | 28.7 LB    | 2.8 LB        | 2.3 LB             |



# **PACKAGE INCLUDED:**



**Toilet Bowl** 



Floor Mounting Kit



**Extension Pipes** 



Water Tank (Water Fittings Pre-installed)



Water Tank Mounting Kit



Adapter



Tank-To-Bowl Gasket



Lever



**Toilet Seat** 



**Seat Mounting Kit** 



# **DIMENSIONAL DIAGRAM:**





# **DIMENSIONAL DIAGRAM:**



### **EXTENSION PIPES:**



## **WATER TANK MOUNTING KIT:**





# **DIMENSIONAL DIAGRAM:**

### **FLOOR MOUNTING KIT:**



### **SEAT MOUNTING KIT:**



## **WATER TANK CONNECTION KIT:**



#### **LEVER:**