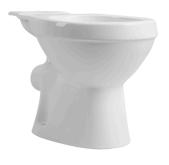

# **PACKAGE INCLUDED:**

**Toilet Bowl** 

Floor Mounting Kit

**Extension Pipes** 

Water Tank (Water Fittings Pre-installed)

Water Tank Mounting Kit

Adapter

Tank-To-Bowl Gasket

|          | Bowl    | Water Tank | Toilet Seat   | Extension<br>Pipes |
|----------|---------|------------|---------------|--------------------|
| Material | Ceramic | Ceramic    | Polypropylene | Polypropylene      |
| Color    | White   | White      | White         | White              |
| Weight   | 39 LB   | 28.7 LB    | 2.8 LB        | 2.3 LB             |