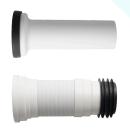

Height (16 1/2")
- Powerful Direct Flush
- Space-Efficient Round Bowl
- Left-Handed Flush Lever

# **SPECIFICATIONS:**

• N.W: 72.8 LB

• **Dimension:** 26"L \* 31 9/<sub>16</sub>"H \* 16"W

• Trap Type: P-trap

• Flush Type: Direct Flush

Flush Rate: 1.6GPFWaste Outlet: WallSeat Shape: Round

Installation Type: Floor Mounted
 Quality Assurance: 2-Year Warranty

|          | Bowl    | Water Tank | Toilet Seat   | Extension<br>Pipes |
|----------|---------|------------|---------------|--------------------|
| Material | Ceramic | Ceramic    | Polypropylene | Polypropylene      |
| Color    | White   | White      | White         | White              |
| Weight   | 39 LB   | 28.7 LB    | 2.8 LB        | 2.3 LB             |



# **PACKAGE INCLUDED:**



**Toilet Bowl** 



Floor Mounting Kit



**Extension Pipes** 



Water Tank (Water Fittings Pre-installed)



Water Tank Mounting Kit



Adapter



Tank-To-Bowl Gasket



Lever



**Toilet Seat** 



**Seat Mounting Kit** 



# **DIMENSIONAL DIAGRAM:**





# **DIMENSIONAL DIAGRAM:**



### **EXTENSION PIPES:**



## **WATER TANK MOUNTING KIT:**





# **DIMENSIONAL DIAGRAM:**

### **FLOOR MOUNTING KIT:**



### **SEAT MOUNTING KIT:**



## **WATER TANK CONNECTION KIT:**



#### **LEVER:**