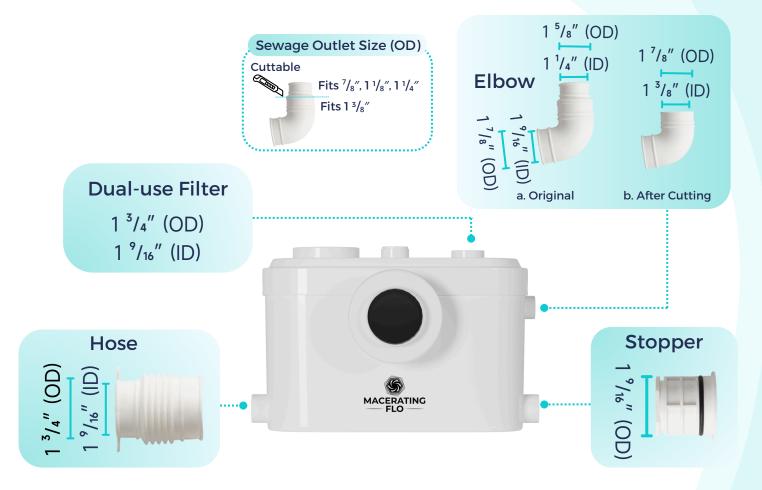

#### **FEATURES**:

- 36 feet Max. Vertical Discharge
- 328 feet Max. Horizontal Discharge
- 4 Versatile Water Inlets
- 11/2" Dual Use Vent Pipe
- Sewage Outlet With Built-in Check Valve

## **DIMENSIONAL DIAGRAM :**

(+1) 626-670-9903

MaceratingFlo reserves the right to make revisions without notice to product specifications and dimensions. Product dimensions may differ due to manufacturing variations. Responsibility for using outdated or canceled specifications is not assumed. For the most current Specification Sheet, go to <u>www.maceratingflo.com</u>.