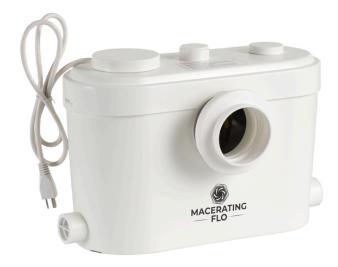

# MF750P01 Macerator Pump

#### • Enclosure Class: IP 55

- Max. Flow: 150L/min
- Start Level: 80mm
- Stop Level: 30mm
- Cable Length: 39 3/8"

#### **FEATURES**:

- 36 feet Max. Vertical Discharge
- 328 feet Max. Horizontal Discharge
- 4 Versatile Water Inlets
- 11/2" Dual Use Vent Pipe
- Sewage Outlet With Built-in Check Valve

### **TECHNICAL SPECIFICATIONS:**

- **Dimension:** 17<sup>5</sup>/<sub>16</sub>"L \* 11<sup>7</sup>/<sub>16</sub>"H \* 7<sup>1</sup>/<sub>16</sub>"W
- Power Factor: 0.85
- Insulation Class: 155(F)
- Speed: 3900 RPM
- Power Consumption: 750 W
- Supply Voltage: 110V-60Hz

| Specifications | Details                        |
|----------------|--------------------------------|
| Material       | Stainless Steel, Polypropylene |
| Color          | White                          |
| Net Weight     | 14.3 LB                        |
| Gross Weight   | 16 LB                          |