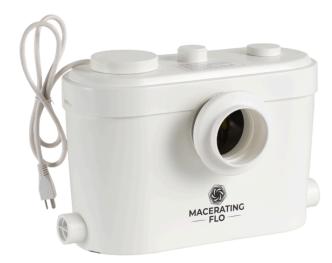

# MF750P01 Macerator Pump

#### • Enclosure Class: IP 55

- Max. Flow: 150L/min
- Start Level: 80mm
- Stop Level: 30mm
- Cable Length: 39 3/8"

#### **FEATURES**:

- 36 feet Max. Vertical Discharge
- 328 feet Max. Horizontal Discharge
- 4 Versatile Water Inlets
- 11/2" Dual Use Vent Pipe
- Sewage Outlet With Built-in Check Valve

### **TECHNICAL SPECIFICATIONS:**

- **Dimension:** 17<sup>5</sup>/<sub>16</sub>"L \* 11<sup>7</sup>/<sub>16</sub>"H \* 7<sup>1</sup>/<sub>16</sub>"W
- Power Factor: 0.85
- Insulation Class: 155(F)
- Speed: 3900 RPM
- Power Consumption: 750 W
- Supply Voltage: 110V-60Hz

| Specifications | Details                        |
|----------------|--------------------------------|
| Material       | Stainless Steel, Polypropylene |
| Color          | White                          |
| Net Weight     | 14.3 LB                        |
| Gross Weight   | 16 LB                          |