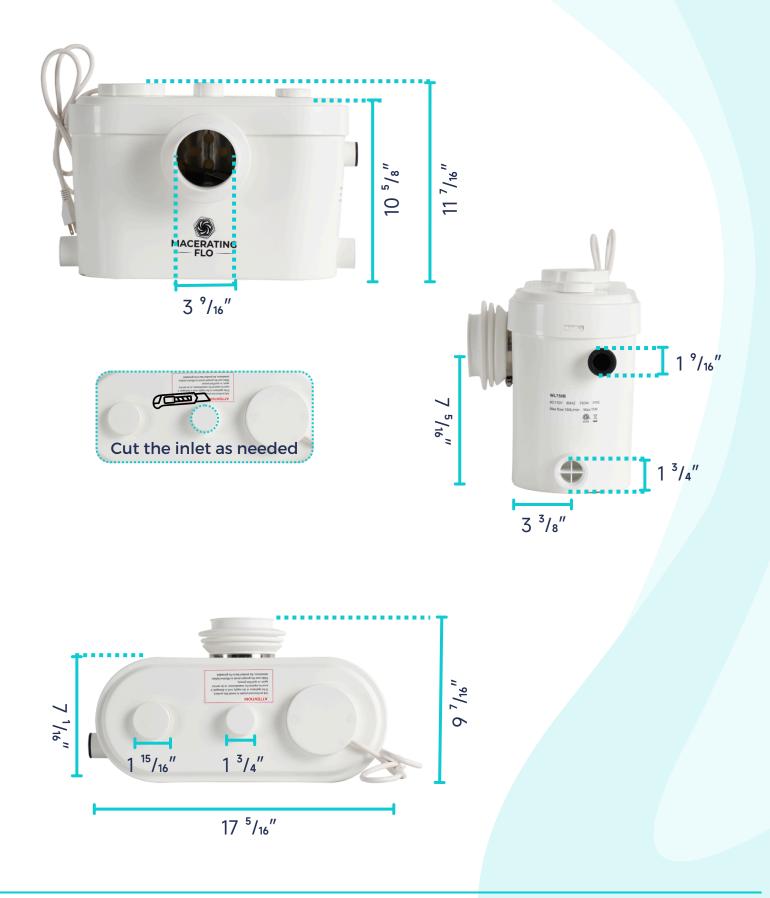

### **TECHNICAL SPECIFICATIONS:**

- **Dimension:** 17<sup>5</sup>/<sub>16</sub>"L \* 11<sup>7</sup>/<sub>16</sub>"H \* 7<sup>1</sup>/<sub>16</sub>"W
- Power Factor: 0.85
- Insulation Class: 155(F)
- Speed: 3900 RPM
- Power Consumption: 750 W
- Supply Voltage: 110V-60Hz

#### **DIMENSIONAL DIAGRAM :**

(+1) 626-670-9903

MaceratingFlo reserves the right to make revisions without notice to product specifications and dimensions. Product dimensions may differ due to manufacturing variations. Responsibility for using outdated or canceled specifications is not assumed. For the most current Specification Sheet, go to <u>www.maceratingflo.com</u>.