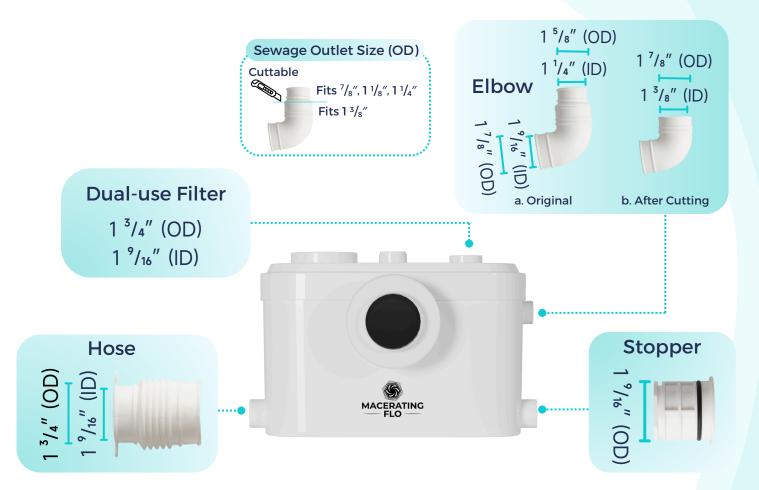

#### **FEATURES:**

- 30 feet Max. Vertical Discharge
- 260 feet Max. Horizontal Discharge
- 3 Versatile Water Inlets
- 1½" Dual Use Vent Pipe
- Sewage Outlet With Built-in Check Valve

# **PACKAGE INCLUDED:**

**Pump** 

Clamps

**Drain Pipe Elbow** 

Floor Mounting Kit

**Inlet Pipe Hoses** 