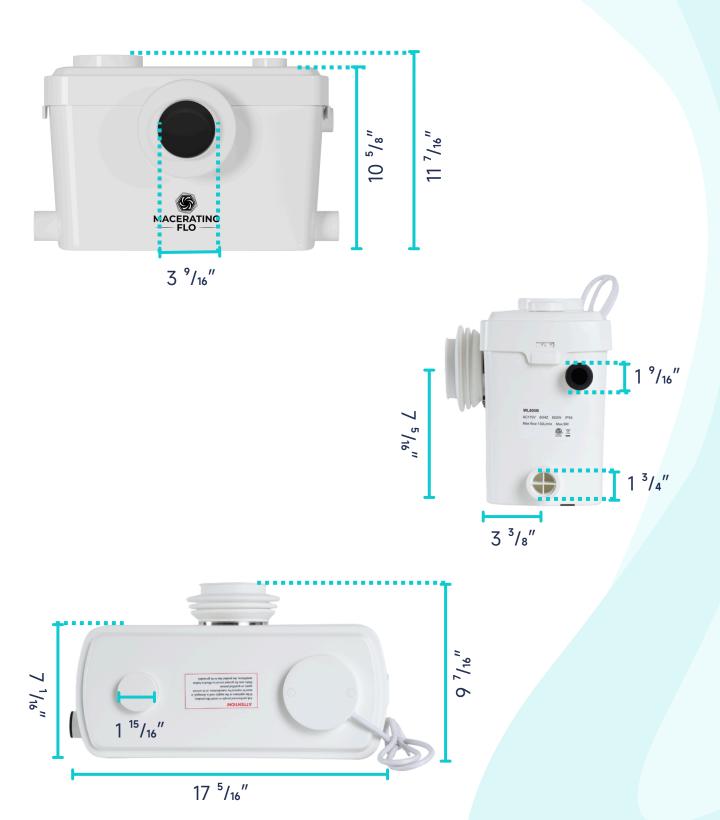

# **TECHNICAL SPECIFICATIONS:**

• **Dimension:**  $17^{5}/_{16}$ "L \*  $11^{7}/_{16}$ "H \*  $7^{1}/_{16}$ "W

• Power Factor: 0.85

• Insulation Class: 155(F)

• **Speed**: 3450 RPM

• Power Consumption: 600 W

### **DIMENSIONAL DIAGRAM:**