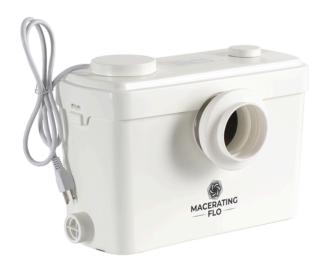

# MF600P01 Macerator Pump

• Enclosure Class: IP 55

• **Max. Flow:** 130L/min

• Start Level: 65mm

• Stop Level: 35mm

• Cable Length: 39 <sup>3</sup>/<sub>8</sub>"

#### **FEATURES:**

- 30 feet Max. Vertical Discharge
- 260 feet Max. Horizontal Discharge
- 3 Versatile Water Inlets
- 1½" Dual Use Vent Pipe
- Sewage Outlet With Built-in Check Valve

# **TECHNICAL SPECIFICATIONS:**

• **Dimension:**  $17^{5}/_{16}$ "L \*  $11^{7}/_{16}$ "H \*  $7^{1}/_{16}$ "W

• Power Factor: 0.85

• Insulation Class: 155(F)

• **Speed**: 3450 RPM

• Power Consumption: 600 W

• Supply Voltage: 110V-60Hz

| Specifications | Details                        |
|----------------|--------------------------------|
| Material       | Stainless Steel, Polypropylene |
| Color          | White                          |
| Net Weight     | 14.3 LB                        |
| Gross Weight   | 16 LB                          |